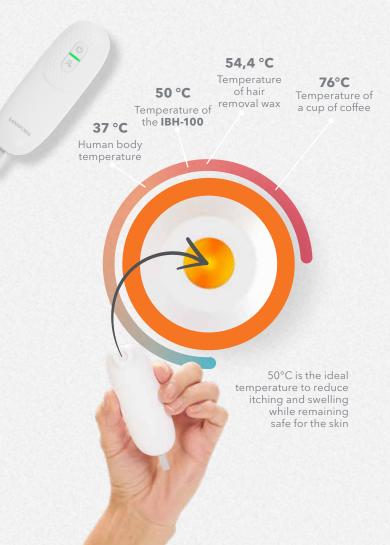

The **IBH-100** works thanks to natural heat production in an ultra-targeted and localised manner in the area to be treated. The **ceramic** heater plate with rapid temperature increase allows the target area to be treated simply by touching the skin.

-----

Within a few minutes, the itching fades and the swelling of the skin decreases..