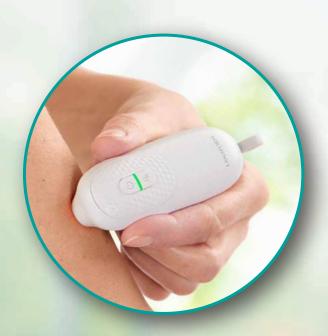

The **IBH-100** works thanks to natural heat production in an ultra-targeted and localised manner in the area to be treated. The **ceramic** heater plate with rapid temperature increase allows the target area to be treated simply by touching the skin.

# 2 programmes for all skin types

The **IBH-100** has 2 different usage times (3 sec. and 6 sec.) to adapt according to the sensitivity of the skin.

### **Daily practice**

Compact and lightweight, the IBH-100 can be taken anywhere, whether hiking, camping or travelling. Ideal for slipping into any handbag, it will be always within easy reach to relieve insect bites.