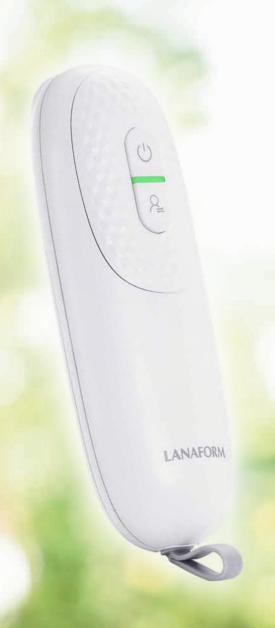

The **IBH-100** works thanks to natural heat production in an ultra-targeted and localised manner in the area to be treated. The **ceramic** heater plate with rapid temperature increase allows the target area to be treated simply by touching the skin.

# 2 programmes for all skin types

The **IBH-100** has 2 different usage times (3 sec. and 6 sec.) to adapt according to the sensitivity of the skin.

#### Characteristics...

- Insect Bite Healer device
- Heat treatment
- For normal and sensitive skin
- 2 programs (3 sec., 6 sec.)
- Suitable for everyone (adults, pregnant women & children)
- Practical design ideal for travel
- Batteries included