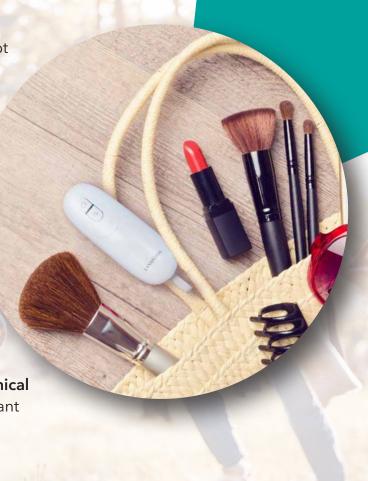

### **Daily practice**

Compact and lightweight, the IBH-100 can be taken anywhere, whether hiking, camping or travelling. Ideal for slipping into any handbag, it will be always within easy reach to relieve insect bites.

### Suitable for the whole family

Insect bites and stings are relieved by heat alone, without any chemical substances. Use of the IBH-100 is therefore also suitable for pregnant women, children or people with allergies.