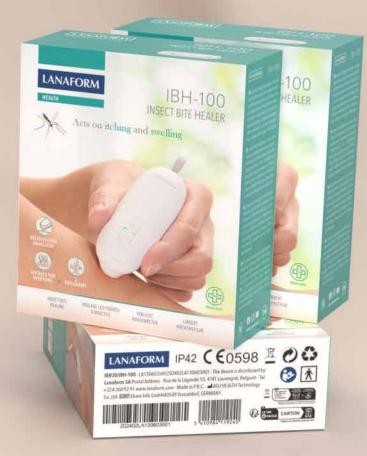

# IBH-100 RELIEVES MOSQUITO BITES

REF: LA130603 • EAN CODE: 5410984119240

#### Characteristics...

- Insect Bite Healer device
- Heat treatment
- For normal and sensitive skin
- 2 programs (3 sec., 6 sec.)
- Suitable for everyone (adults, pregnant women & children)
- Practical design ideal for travel
- Batteries included

Master Carton Dimensions  $47 \times 45.5 \times 41$  cm

Colour Box Dimensions 11 x 4.5 x 13 cm

Colour Box Weight
0.15 kgs

Master Carton Weight 18.5 kgs

Colour Boxes / Master Carton 120 pcs

Power 3V

HOME HEALTH EXPERIENCE