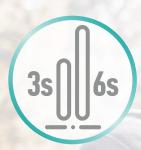

# 2 programmes for all skin types

The **IBH-100** has 2 different usage times (3 sec. and 6 sec.) to adapt according to the sensitivity of the skin.