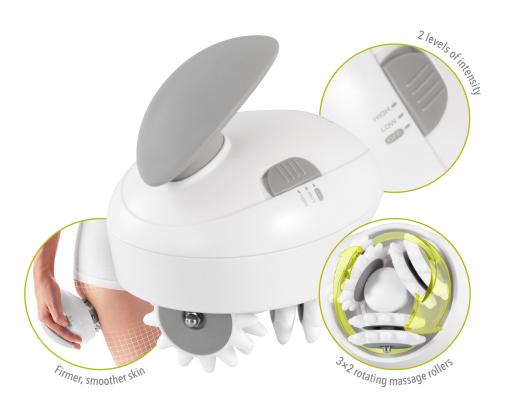

#### **Features**

- Anti-cellulite and anti-orange peel effect
- Squeeze-roll massage for significantly firmer and smoother skin
- Encourages blood flow and stimulates lymphatic circulation
- Suitable for the thighs, arms, belly and buttocks
- High-performance motor for a powerful squeeze-roll massage.
- 2 levels of massage intensity
- 3x2 rotating massage rollers
- Ergonomically designed for easy and practical use
- Easy to clean, courtesy of the detachable massage rollers