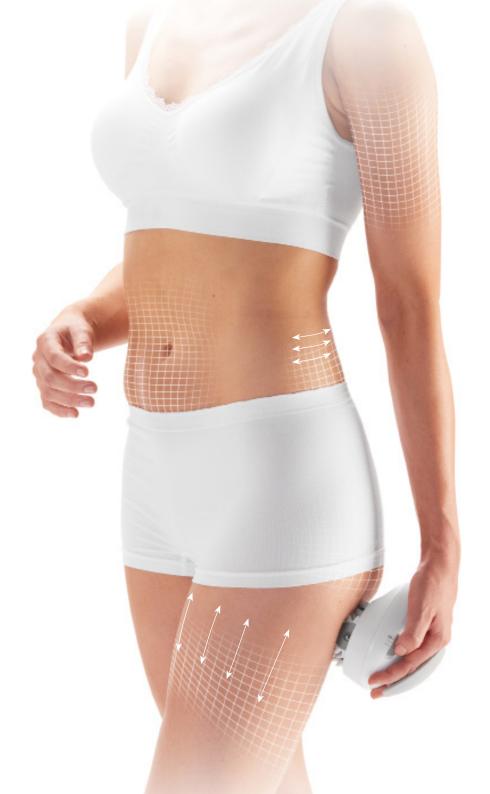

The Cell Roller is **easy to use** and its **limited size** is an asset where there is a lack of space and storage. **It works** well on the thighs, buttocks, belly, waist and arms.

#### **Features**

- Anti-cellulite and anti-orange peel effect
- Squeeze-roll massage for significantly firmer and smoother skin
- Encourages blood flow and stimulates lymphatic circulation
- Suitable for the thighs, arms, belly and buttocks
- High-performance motor for a powerful squeeze-roll massage.
- 2 levels of massage intensity
- 3x2 rotating massage rollers
- Ergonomically designed for easy and practical use
- Easy to clean, courtesy of the detachable massage rollers