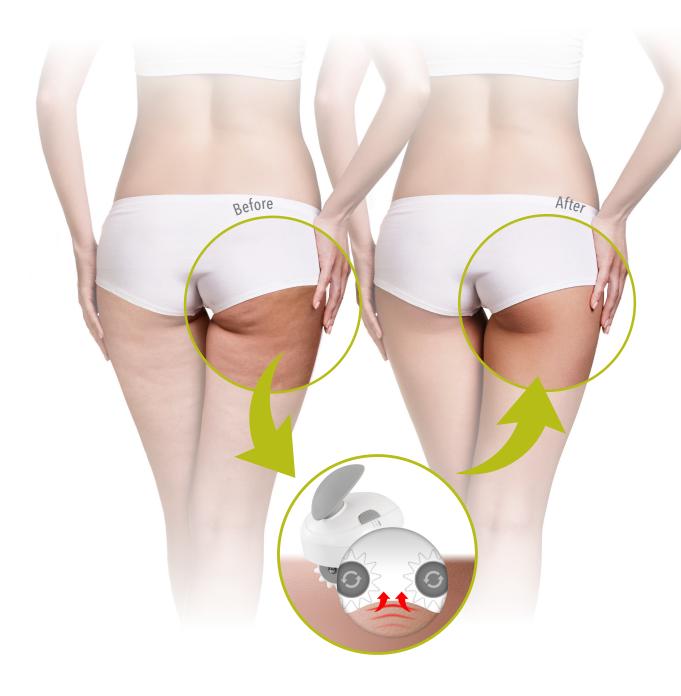

### What does "squeeze-roll" mean?

The squeeze-roll technique is an ancestral method that has proven its worth. In concrete terms, this technique involves pinching the skin between the fingers and pulling it upwards with the "fat layer".

The main purpose of squeeze-roll is to **break** up the fatty deposits in the skin, to help get rid of the orange peel effect.

As well as its anti-cellulite properties, the miraculous squeeze-roll technique also improves blood circulation and lymph flow, to deal with the symptoms of heavy and puffy legs.