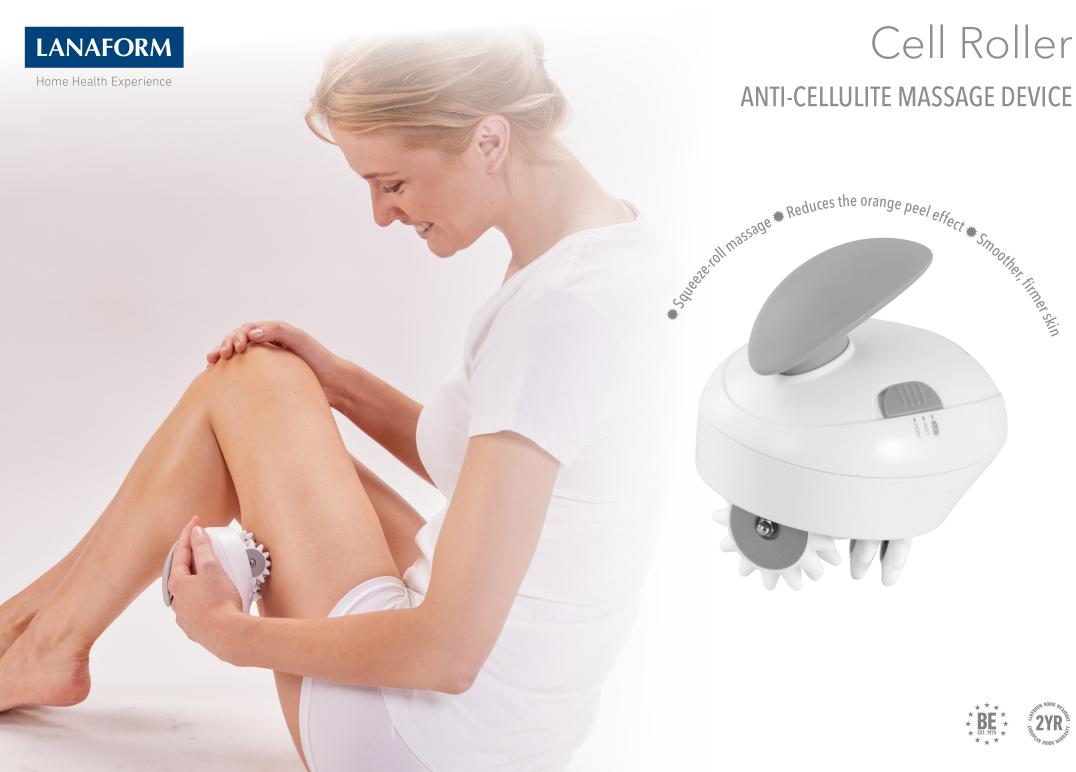

# Cell Roller

The Cell Roller is **easy to use** and its **limited size** is an asset where there is a lack of space and storage. **It works** well on the thighs, buttocks, belly, waist and arms.

#### **Features**

- Anti-cellulite and anti-orange peel effect
- Squeeze-roll massage for significantly firmer and smoother skin
- Encourages blood flow and stimulates lymphatic circulation
- Suitable for the thighs, arms, belly and buttocks
- High-performance motor for a powerful squeeze-roll massage.
- 2 levels of massage intensity
- 3x2 rotating massage rollers
- Ergonomically designed for easy and practical use
- Easy to clean, courtesy of the detachable massage rollers