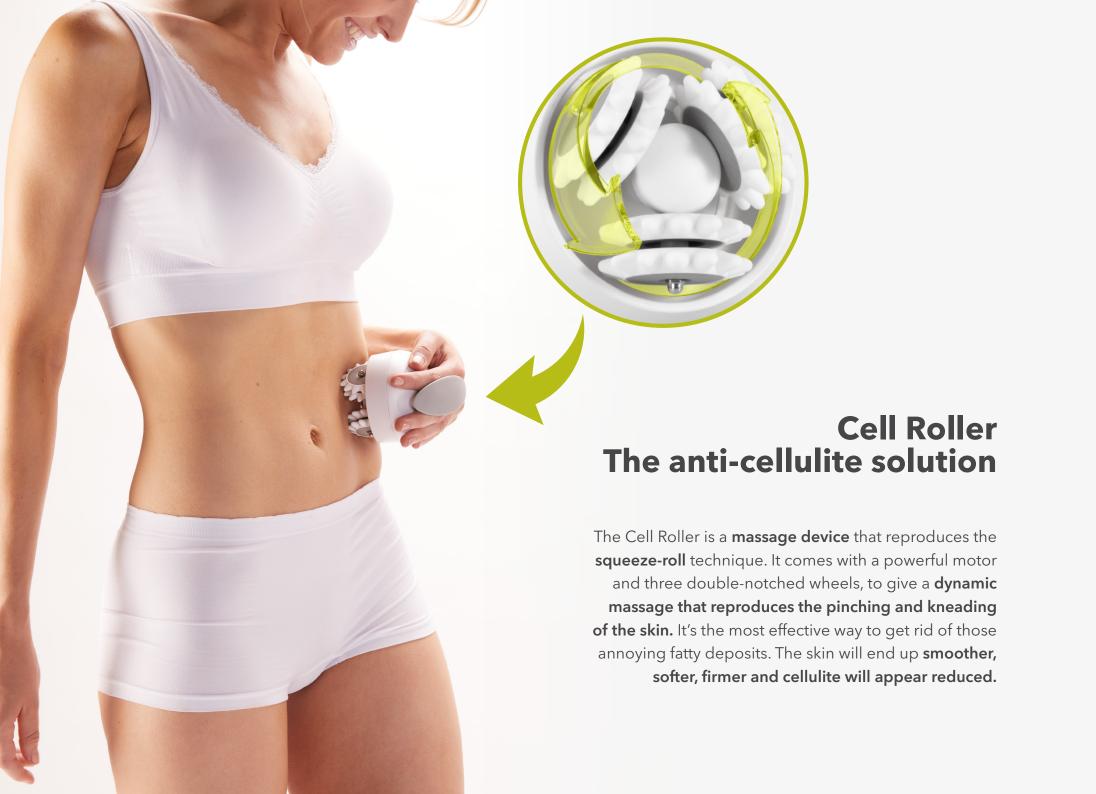

### What does "squeeze-roll" mean?

The squeeze-roll technique is an ancestral method that has proven its worth. In concrete terms, this technique involves pinching the skin between the fingers and pulling it upwards with the "fat layer".

The main purpose of squeeze-roll is to **break** up the fatty deposits in the skin, to help get rid of the orange peel effect.

As well as its anti-cellulite properties, the miraculous squeeze-roll technique also improves blood circulation and lymph flow, to deal with the symptoms of heavy and puffy legs.

The Cell Roller is **easy to use** and its **limited size** is an asset where there is a lack of space and storage. **It works** well on the thighs, buttocks, belly, waist and arms.