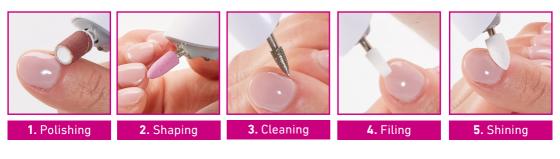

### HOW USEFUL IS THE MY NAILS MANICURE AND PEDICURE KIT?

Essential to caring for your hands and feet, the My Nails manicure and pedicure kit contains all the attachments you need for the perfect manicure and pedicure. You can polish, shape, file, clean and buff your nails as though they have been treated professionally.

Polishing the surface of your nails will remove calluses and dead skin. You will then be able to shape and file your nails, giving them a harmonious shape and softening their surface area while cleaning them. Finally, you'll be able to take care of the cuticles by removing rough skin. Your nails will look shinier.