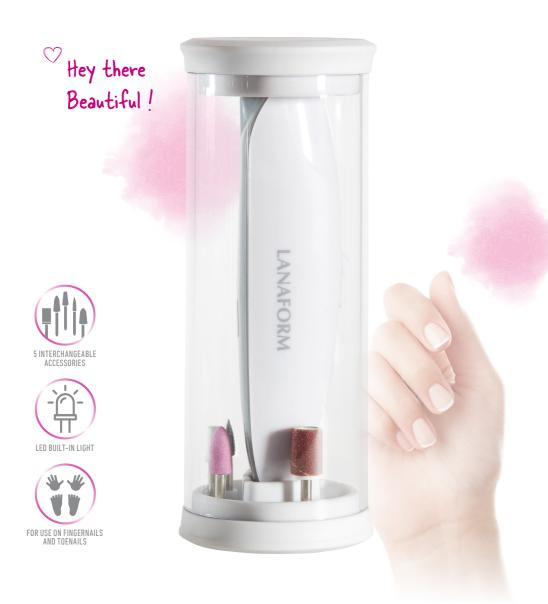

### HOW USEFUL IS THE MY NAILS MANICURE AND PEDICURE KIT?

Essential to caring for your hands and feet, the My Nails manicure and pedicure kit contains all the attachments you need for the perfect manicure and pedicure. You can polish, shape, file, clean and buff your nails as though they have been treated professionally.

#### 5 interchangeable accessories

My Nails is totally silent and does not emit any vibration

An LED light is fully integrated, providing maximum visibility during your session. This will provide optimum comfort when you're using it.

Since the device is **portable** and **compact**, you can easily take it with you anywhere by slipping it into your handbag. In addition, My Nails is totally silent and does not emit any vibration