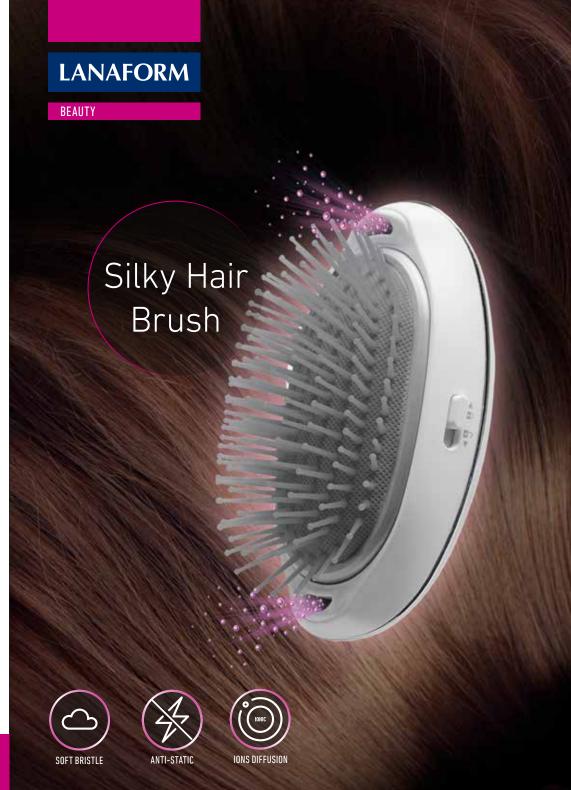

## Silky Hair Brush

Master Box dimensions 20 x 27 x 15.5 cm

Colour box size 6.6 x 5.3 x 12.8 cm

Colour Box weight 0.162 kg

Master Box weight 2.2 kg

Colour Box/master box 12 pcs

Voltage/Power 2 x AA

Thanks to its practical ergonomic design, you can take your SILKY HAIR BRUSH with you anywhere and make sure that your hair is soft and shiny no matter what life throws at you. The ion technology will also eradicate frizz and static electricity in your hair. Its soft bristles are gentle to your hair and your scalp and will help you to style your hair in comfort, and can be cleaned easily thanks to the brush's detachable cushion.

## Soft bristles:

To make sure you achieve an attractive hairstyle, all our bristles are smooth and are ball-tipped and suit every type of hair. You will see that brushing your hair will become something you enjoy, without any pain.

Static electricity present in your hair is the result of a fairly common phenomenon, particularly in dry weather.

Your SILKY HAIR BRUSH has the special feature of emitting negative ions that can counter the effects of static electricity in your hair. In fact, thanks to this diffusion, you can get rid of frizz and have soft and shiny hair again.