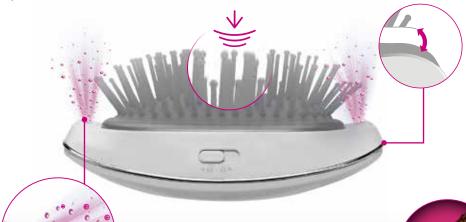

## Soft bristles:

To make sure you achieve an attractive hairstyle, all our bristles are smooth and are ball-tipped and suit every type of hair. You will see that brushing your hair will become something you enjoy, without any pain.

## Detachable cushion:

With its removable fibre cushion, you will find it easy to clean your SILKY HAIR BRUSH in water. You will therefore be able to keep the fibres clean and you'll not make your hair unnecessarily greasy.

So to guarantee a fast-acting effect evenly distributed across all your hair, we have placed ion diffusers at the edge of the fibre cushion.

>> After