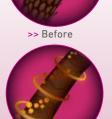

Static electricity present in your hair is the result of a fairly common phenomenon, particularly in dry weather.

Your SILKY HAIR BRUSH has the special feature of emitting negative ions that can counter the effects of static electricity in your hair. In fact, thanks to this diffusion, you can get rid of frizz and have soft and shiny hair again.

So to guarantee a fast-acting effect evenly distributed across all your hair, we have placed ion diffusers at the edge of the fibre cushion.

>> After