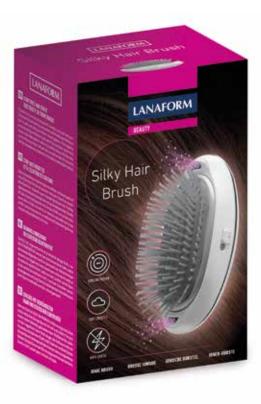

## Silky Hair Brush

Master Box dimensions 20 x 27 x 15.5 cm

Colour box size 6.6 x 5.3 x 12.8 cm

Colour Box weight 0.162 kg

Master Box weight 2.2 kg

Colour Box/master box 12 pcs

Voltage/Power 2 x AA

Thanks to its practical ergonomic design, you can take your SILKY HAIR BRUSH with you anywhere and make sure that your hair is soft and shiny no matter what life throws at you. The ion technology will also eradicate frizz and static electricity in your hair. Its soft bristles are gentle to your hair and your scalp and will help you to style your hair in comfort, and can be cleaned easily thanks to the brush's detachable cushion.

## Soft bristles:

To make sure you achieve an attractive hairstyle, all our bristles are smooth and are ball-tipped and suit every type of hair. You will see that brushing your hair will become something you enjoy, without any pain.

## Detachable cushion:

With its removable fibre cushion, you will find it easy to clean your SILKY HAIR BRUSH in water. You will therefore be able to keep the fibres clean and you'll not make your hair unnecessarily greasy.