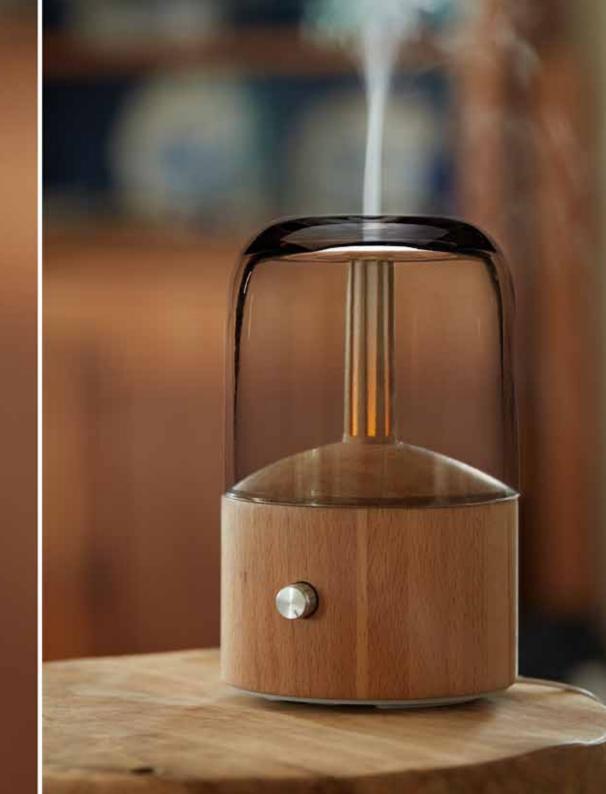

### **Light functionality**

In addition to its design, the Davy Mist diffuser shares other points in common with a lantern.

This indispensable ally of well-being has a **light function** and can be used as a real bedside lamp.

It emits a **warm light** with a **wood fire** effect to reinforce its relaxing effects.

Its light functionality is fully adjustable, so you can choose the intensity.

It is also independent of the diffusion of essential oils, so the two can be activated separately according to your needs and desires.