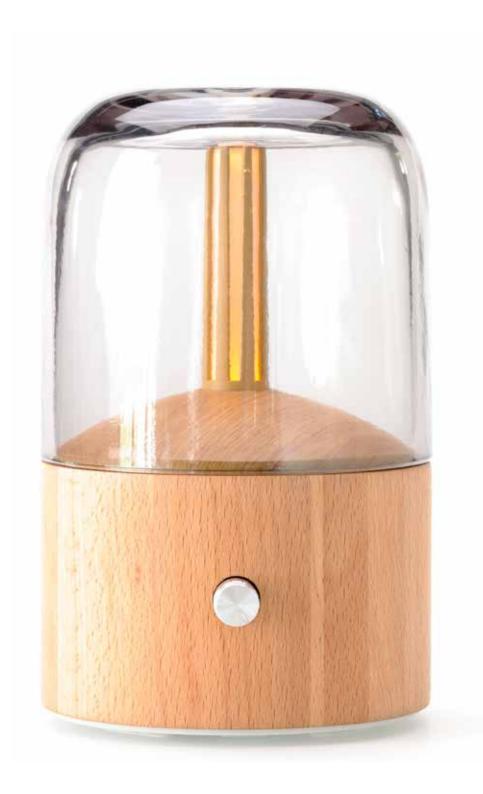

### Sleek design and noble materials

The Davy Mist essential oil diffuser stands out from other models in its design and materials.

Its base, composed of **beech wood**, is topped by a **glass bell**. The result is a diffuser with a lantern-like design, noble materials and **quality finishes**.

#### In a few words...

- Lantern-design essential oil diffuser
- Noble materials: beech wood and glass
- Ultrasound diffusion
- Light functionality with wood fire effect
- Ultra-quiet
- Variable light intensity, independent of diffusion
- Ease of use: single control button
- 120 ml capacity
- Battery life 4-12 hours