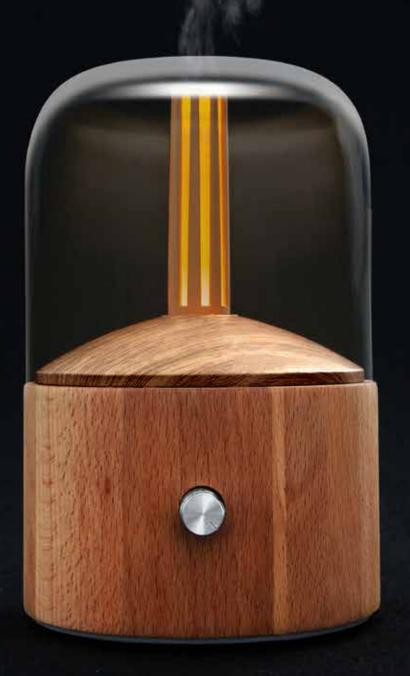

### Sleek design and noble materials

The Davy Mist essential oil diffuser stands out from other models in its design and materials.

Its base, composed of **beech wood**, is topped by a **glass bell**. The result is a diffuser with a lantern-like design, noble materials and **quality finishes**.

Davy Mist is more than just an essential oil diffuser: it is also a beautiful decorative object. It blends into any interior to add a touch of elegance and modernity.

### **Light functionality**

In addition to its design, the Davy Mist diffuser shares other points in common with a lantern.

This indispensable ally of well-being has a **light function** and can be used as a real bedside lamp.

It emits a **warm light** with a **wood fire** effect to reinforce its relaxing effects.

Its light functionality is fully adjustable, so you can choose the intensity.

It is also independent of the diffusion of essential oils, so the two can be activated separately according to your needs and desires.