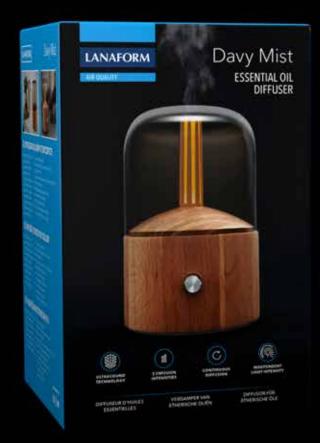

# Davy Mist ESSENTIAL OILS DIFFUSER

### Sleek design and noble materials

The Davy Mist essential oil diffuser stands out from other models in its design and materials.

Its base, composed of **beech wood**, is topped by a **glass bell**. The result is a diffuser with a lantern-like design, noble materials and **quality finishes**.

#### In a few words...

- Lantern-design essential oil diffuser
- Noble materials: beech wood and glass
- Ultrasound diffusion
- Light functionality with wood fire effect
- Ultra-quiet
- Variable light intensity, independent of diffusion
- Ease of use: single control button
- 120 ml capacity
- Battery life 4-12 hours