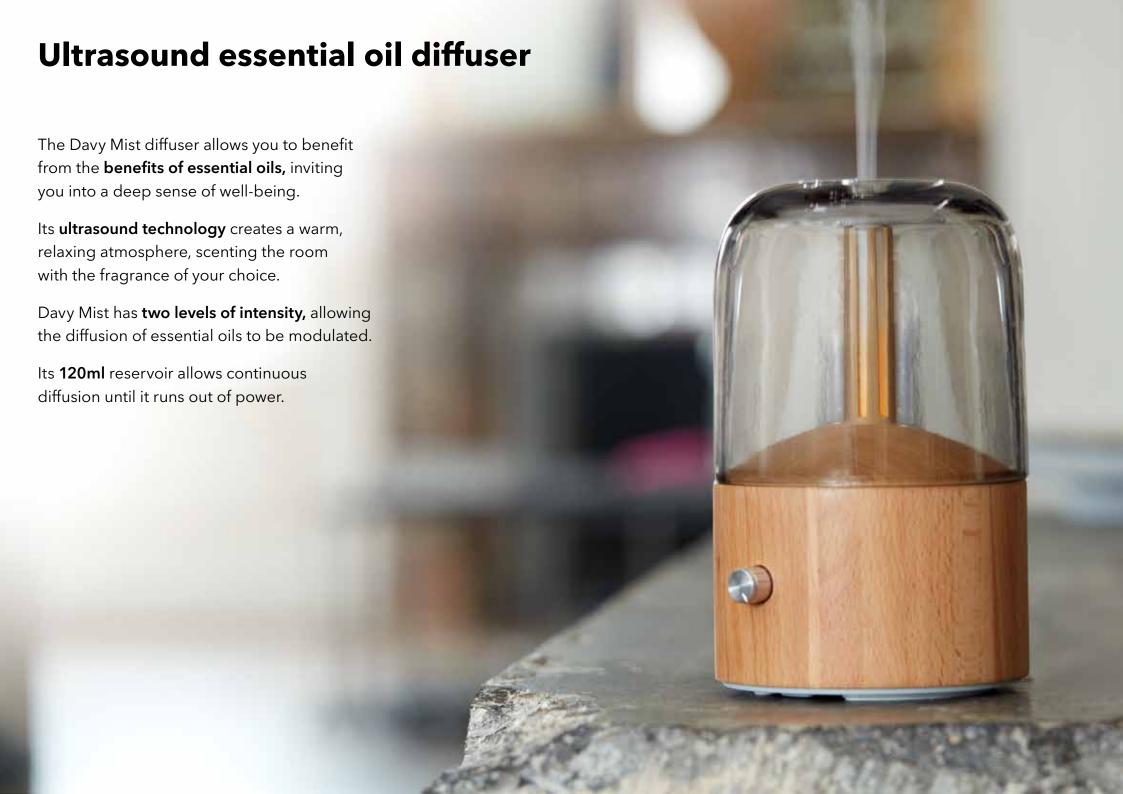

### Sleek design and noble materials

The Davy Mist essential oil diffuser stands out from other models in its design and materials.

Its base, composed of **beech wood**, is topped by a **glass bell**. The result is a diffuser with a lantern-like design, noble materials and **quality finishes**.

Davy Mist is more than just an essential oil diffuser: it is also a beautiful decorative object. It blends into any interior to add a touch of elegance and modernity.