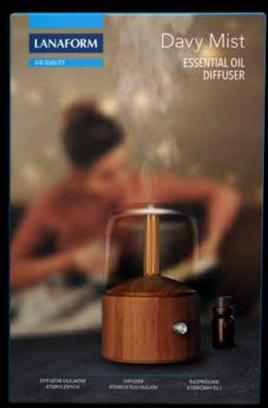

Davy Mist is more than just an essential oil diffuser: it is also a beautiful decorative object. It blends into any interior to add a touch of elegance and modernity.

### **Light functionality**

In addition to its design, the Davy Mist diffuser shares other points in common with a lantern.

This indispensable ally of well-being has a **light function** and can be used as a real bedside lamp.

It emits a **warm light** with a **wood fire** effect to reinforce its relaxing effects.

Its light functionality is fully adjustable, so you can choose the intensity.

It is also independent of the diffusion of essential oils, so the two can be activated separately according to your needs and desires.