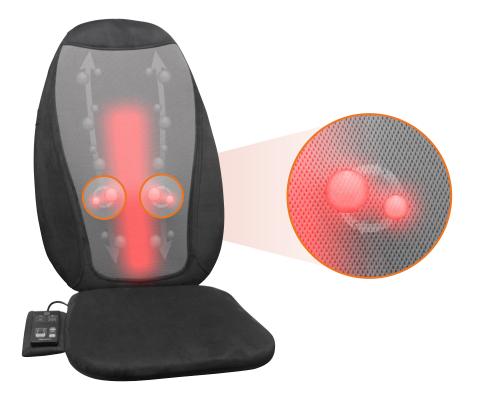

## A DUAL INNOVATION for unparalleled comfort

The innovative feature of the Shiatsu
Massager lies in the composition of the
Shiatsu massage heads, located inside the
massage seat. Coated in a specially designed
gel, the four rotating massage heads
simulate a masseur's hands to perfection
and ensure a gentler and more natural
massage than conventional massage heads.

The Shiatsu Massager also comes with a heating zone for the lumbar region.

Once turned on from the remote control, a gentle feeling of heat takes over in your lower back, to alleviate pain using heat.