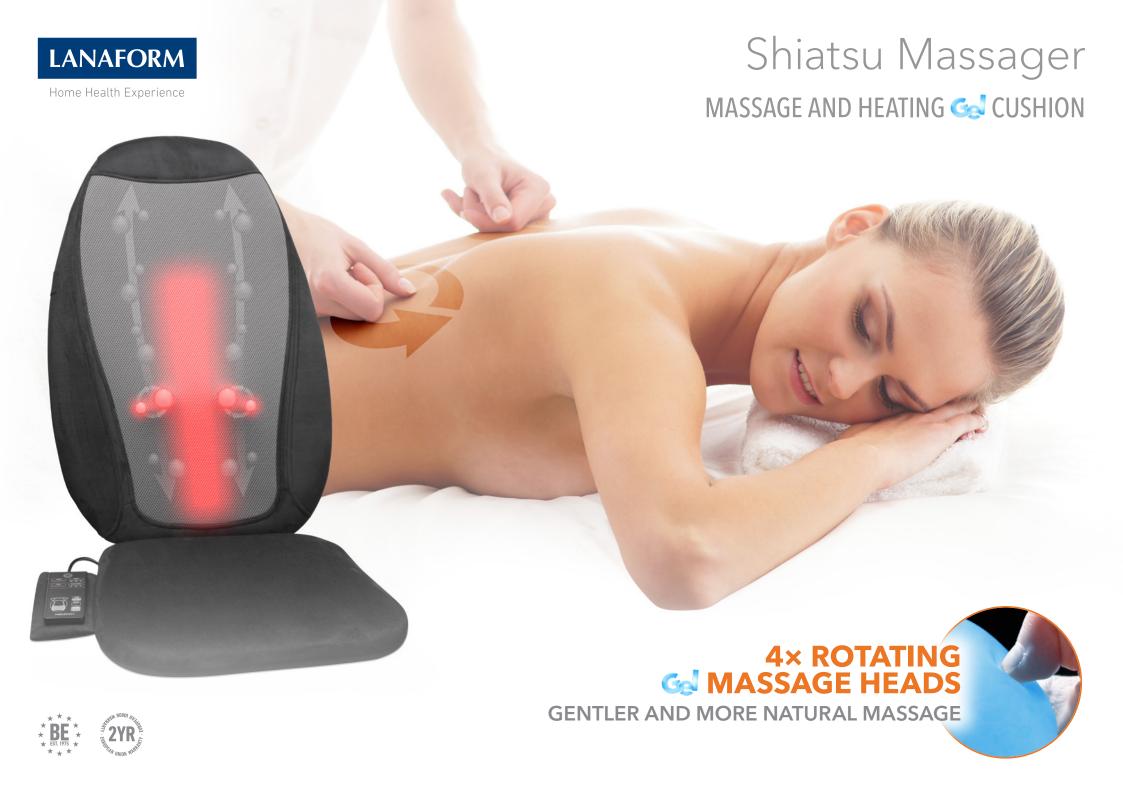

# A Shiatsu massage with a wide range of benefits

The Shiatsu Massager is a massage seat cover with four rotating massage heads, which simulate Shiatsu massage to perfection. The massaging effect is particularly effective for relieving tense contracted muscles and for toning tired skin. It therefore relaxes your back, shoulders and even your neck.

## A DUAL INNOVATION for unparalleled comfort

The innovative feature of the Shiatsu
Massager lies in the composition of the
Shiatsu massage heads, located inside the
massage seat. Coated in a specially designed
gel, the four rotating massage heads
simulate a masseur's hands to perfection
and ensure a gentler and more natural
massage than conventional massage heads.

The Shiatsu Massager also comes with a heating zone for the lumbar region.

Once turned on from the remote control, a gentle feeling of heat takes over in your lower back, to alleviate pain using heat.