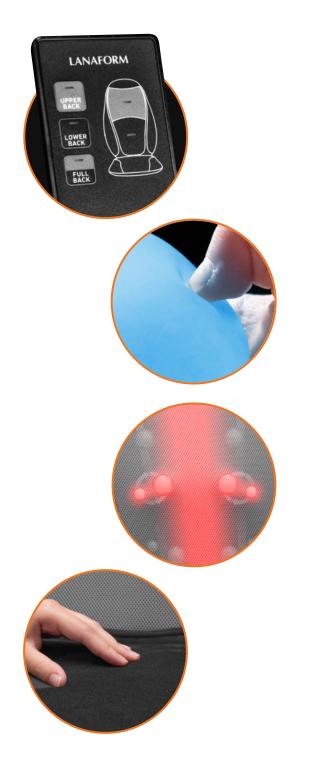

# One remote control, a wide range of features

The user-friendly portable remote control enables you to choose from a wide range of features:

### Massage zone

Three selectable massage zones (lower back/upper back/ whole back) are available. All you have to do is select one.

#### **Timer function**

Select the length of your well-being break according to your preferences (5, 10 or 15 minutes).

### **Heating function**

For added comfort and relaxation, turn on the heating function, sit back and relax.

### Manual or automatic mode

Customise your massage session or pamper yourself in automatic mode.

#### **Finish**

The suede finish of the heated massage seat and its aerated structure provide you with all the comfort you need while you take time to unwind.