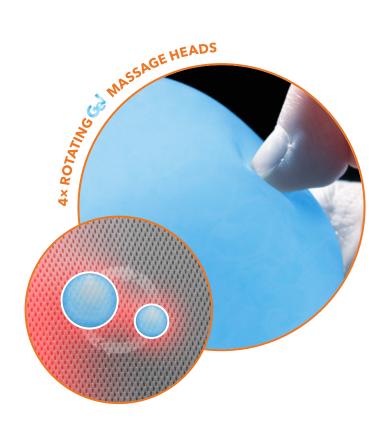

## A DUAL INNOVATION for unparalleled comfort

The innovative feature of the Shiatsu
Massager lies in the composition of the
Shiatsu massage heads, located inside the
massage seat. Coated in a specially designed
gel, the four rotating massage heads
simulate a masseur's hands to perfection
and ensure a gentler and more natural
massage than conventional massage heads.