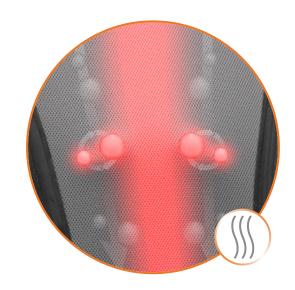

## A DUAL INNOVATION for unparalleled comfort

The innovative feature of the Shiatsu
Massager lies in the composition of the
Shiatsu massage heads, located inside the
massage seat. Coated in a specially designed
gel, the four rotating massage heads
simulate a masseur's hands to perfection
and ensure a gentler and more natural
massage than conventional massage heads.

The Shiatsu Massager also comes with a heating zone for the lumbar region.

Once turned on from the remote control, a gentle feeling of heat takes over in your lower back, to alleviate pain using heat.