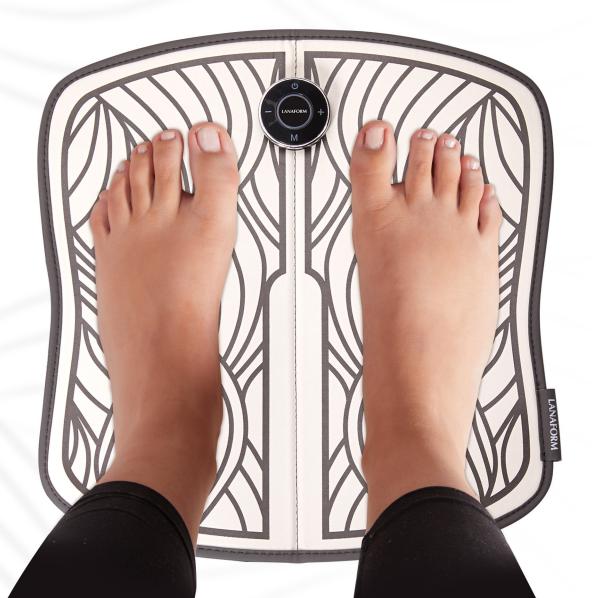

# Circulation Mat ELECTRO STIMULATION MAT FOR FEET

2YR Tones and relaxes the leg muscles LANAFORM 15 0000 ļţ EMS 2 PRESET MODES 15 INTENSITIES MUSCLE RECHARGEABLE FOLDABLE 8 ELECTROSTIMULATION BATTERY ULTRA THIN

#### Muscular electro stimulation as a remedy for heavy legs

Age, sedentary lifestyle and certain conditions can cause **poor blood circulation in the legs**, with symptoms of pain and **swelling of the feet**.

The Circulation Mat uses electro stimulation as a **treatment for heavy legs**. In order to maintain an active lifestyle, continuing to **tone up leg muscles** and give them relief is essential.