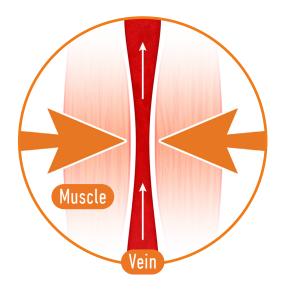

#### Improve blood circulation in the legs

Muscular electro stimulation (EMS) is a proven technology in the sport and medical fields, causing contraction then **relaxing of the muscles** using **painless electric stimulations**.

Applied to the feet, it causes contraction of muscles in **swollen legs and feet**. In addition to **toning the legs**, it acts as a pump on the veins to make the blood go back up to the top of the body, in fact, actually replicating the **natural action** of walking! The effects can be felt right from the very first use.