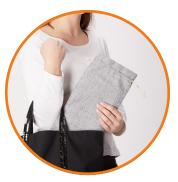

#### Providing relief to your legs has never been easier

The Circulation Mat offers you 25 minute sessions, to be carried out daily during any leisure activity sitting down. You can also discretely **provide relief to your legs at the office**, thanks to the mat's **ultra-slim design** and its tiny battery that can be recharged by USB.

The **electro stimulation mat** can also be carried anywhere very easily as it folds up and slides into its light and compact carry case.

Swollen feet and leg pain will be a thing of the past!