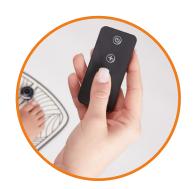

#### **Features**

Muscular electro stimulation (EMS)

15 intensities & 25 minutes in 2 modes

Remote control

Rechargeable battery by USB

Ultra-slim and foldable mat & carry case

Non-slip surface