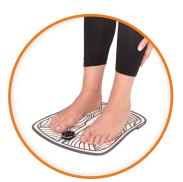

#### Muscular electro stimulation as a remedy for heavy legs

Age, sedentary lifestyle and certain conditions can cause **poor blood circulation in the legs**, with symptoms of pain and **swelling of the feet**.

The Circulation Mat uses electro stimulation as a **treatment for heavy legs**. In order to maintain an active lifestyle, continuing to **tone up leg muscles** and give them relief is essential.

Applied to the feet, it causes contraction of muscles in **swollen legs and feet**. In addition to **toning the legs**, it acts as a pump on the veins to make the blood go back up to the top of the body, in fact, actually replicating the **natural action** of walking! The effects can be felt right from the very first use.

The **electro stimulation mat** can also be carried anywhere very easily as it folds up and slides into its light and compact carry case.

Swollen feet and leg pain will be a thing of the past!