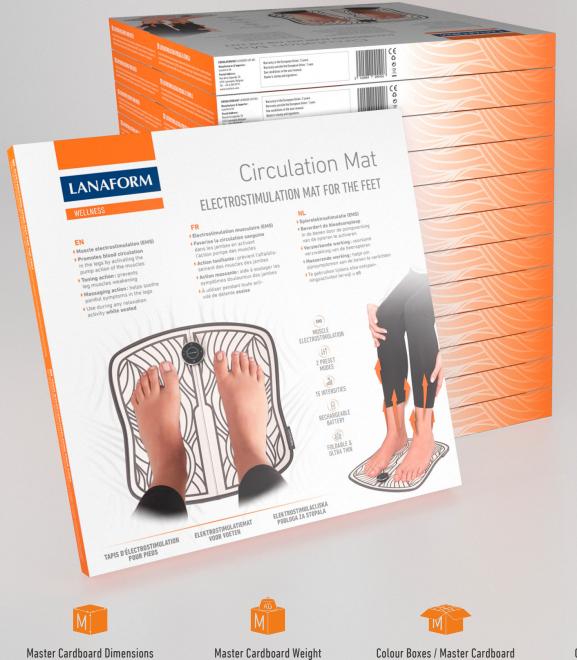

# Circulation Mat ELECTRO STIMULATION MAT FOR FEET

2YR Tones and relaxes the leg muscles LANAFORM 15 0000 ļţ EMS 2 PRESET MODES 15 INTENSITIES MUSCLE RECHARGEABLE FOLDABLE 8 ELECTROSTIMULATION BATTERY ULTRA THIN

#### **Features**

Muscular electro stimulation (EMS)

15 intensities & 25 minutes in 2 modes

Remote control

Rechargeable battery by USB

Ultra-slim and foldable mat & carry case

Non-slip surface