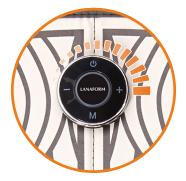

#### **Features**

Muscular electro stimulation (EMS)

15 intensities & 25 minutes in 2 modes

Remote control

Rechargeable battery by USB

Ultra-slim and foldable mat & carry case

Non-slip surface