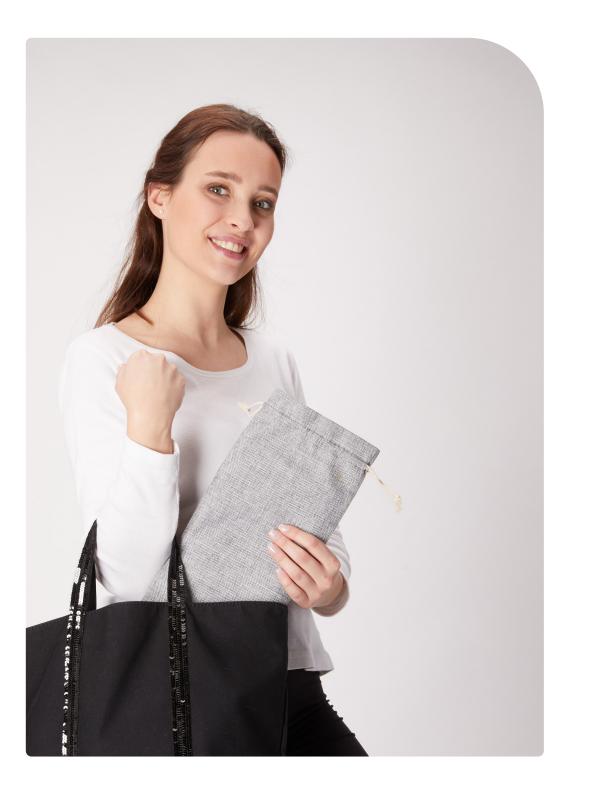

The **electro stimulation mat** can also be carried anywhere very easily as it folds up and slides into its light and compact carry case.

Swollen feet and leg pain will be a thing of the past!