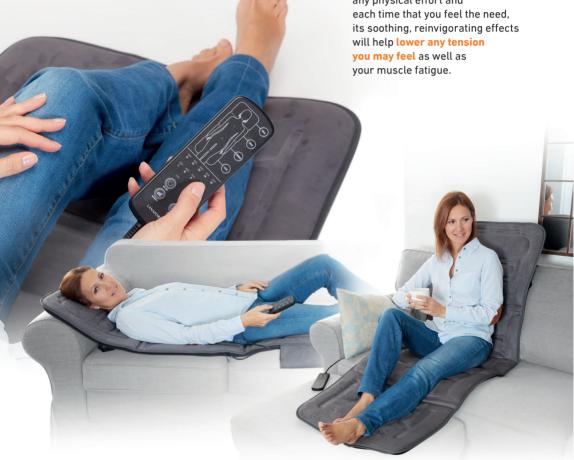

## Massage Mattress

The LANAFORM Massage Mattress

is a vibration-based massage device.

After a stressful day, any physical effort and each time that you feel the need, will help lower any tension you may feel as well as your muscle fatigue.

## Massage Mattress

**4 MASSAGE AREAS** 10 VIBRATING MOTORS

Fitted with ten motors across four massage areas, it will give a feeling of relaxation right through the entire length of your body. Furthermore, with its 5 pre-set modes and 3 levels of intensity, you can easily adjust the massage to what you want. To increase relaxation even further, the Massage Mattress is fitted with two heating zones against your back. The final touch: its extra soft and velvety texture,