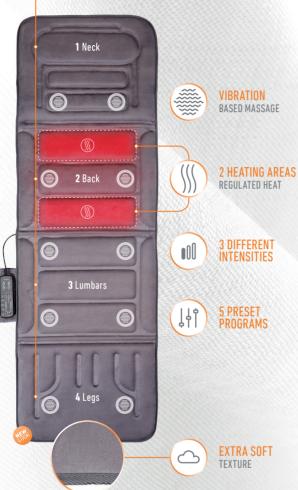

## Massage Mattress

**4 MASSAGE AREAS** 10 VIBRATING MOTORS

Fitted with ten motors across four massage areas, it will give a feeling of relaxation right through the entire length of your body. Furthermore, with its 5 pre-set modes and 3 levels of intensity, you can easily adjust the massage to what you want. To increase relaxation even further, the Massage Mattress is fitted with two heating zones against your back. The final touch: its extra soft and velvety texture,

providing you with optimum comfort.

DC 12 V / 24W

**LANAFORM** 