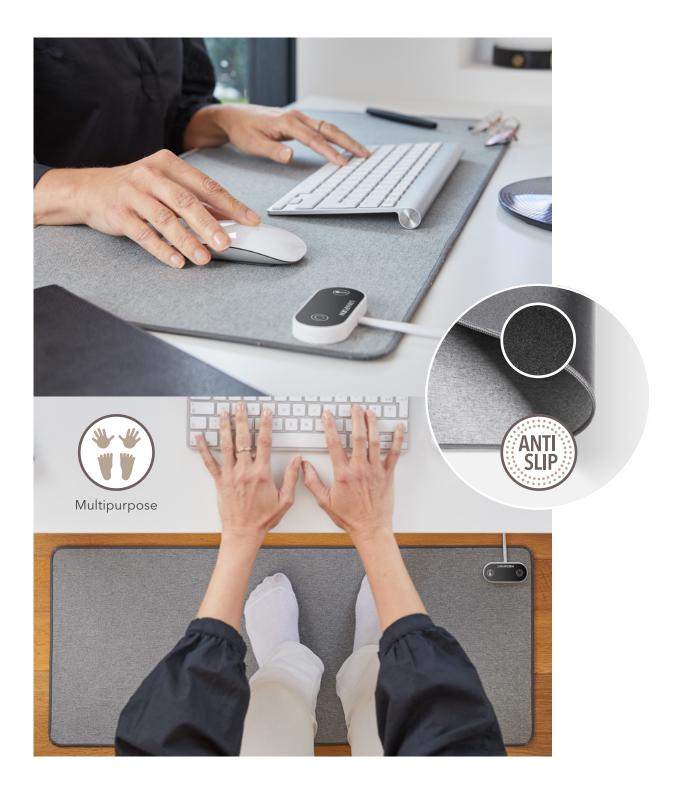

# Heating Desk Pad

3 heating zones

3 levels of intensity

Non-slip coating

Multipurpose (hands and feet)

Discover our heated office desk pad: a solution for cold hands, fast and effective, providing you with continuous and pleasant warmth.

### 2 zones & 3 temperatures

Take advantage of **2 independent heating zones**: the upper and lower parts, allowing different uses. You can also heat your entire desk pad. The **heat sensation is fast, constant and evenly distributed** across the entire surface of the desk pad.

#### Little extras

Lightweight, **non-slip**, aesthetically pleasing: the Heating Desk Pad is your solution for this winter. You'll never want to be without it! Thanks to its **memory function**, when the device is turned on again it will remember the mode and temperature of its last use

Its **soft cotton surface** and **XXL format** allows multiple uses: office work, gaming, reading, board games, puzzles, taking notes, etc. Warm up safely thanks to **automatic shutdown** after 4 hours.