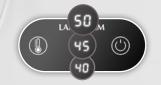

## 3 choices of temperatures

Thanks to its **3 choices** of temperatures (40-45-50°C), your Heating Desk Pad will allow you to choose the ideal temperature for warming up to your convenience.

#### **Features**

- 3 heat zones that can be programmed according to your needs
- 3 temperatures (40°C, 45°C and 50°C)
- Heating film: fast and constant heat
- Soft cotton surface
- XXL format
- Memory function