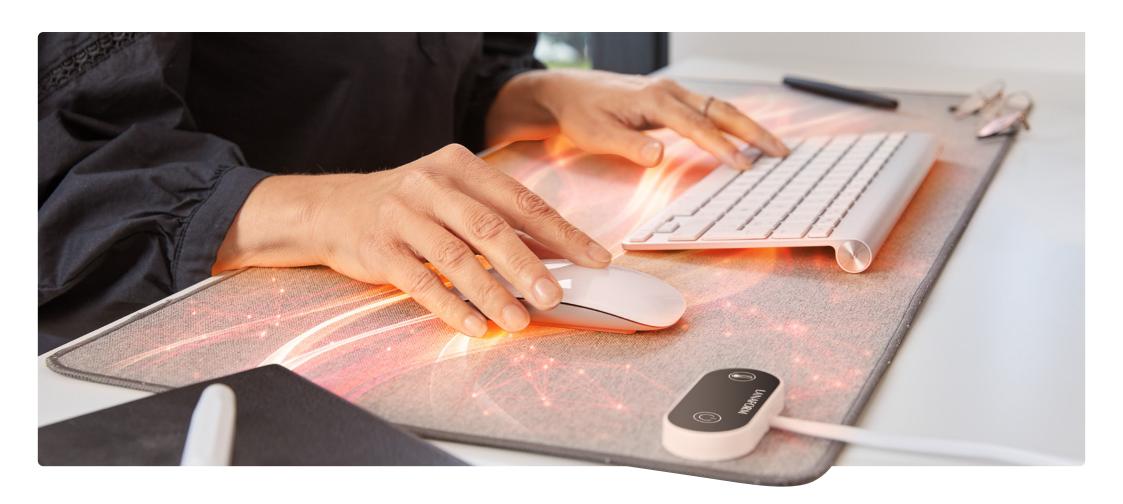

### Gentle heat at your fingertips

In winter or in cold weather, we are (for many) facing the same problem: warming your hands when working on the computer. Slipping them under some fabric or under a hot water bottle only warms them up for a moment... And if you prefer gentle, constant heat that stays directly under your frosted hands?

Discover our heated office desk pad: a solution for cold hands, fast and effective, providing you with continuous and pleasant warmth.

### 2 zones & 3 temperatures

Take advantage of **2 independent heating zones**: the upper and lower parts, allowing different uses. You can also heat your entire desk pad. The **heat sensation is fast, constant and evenly distributed** across the entire surface of the desk pad.