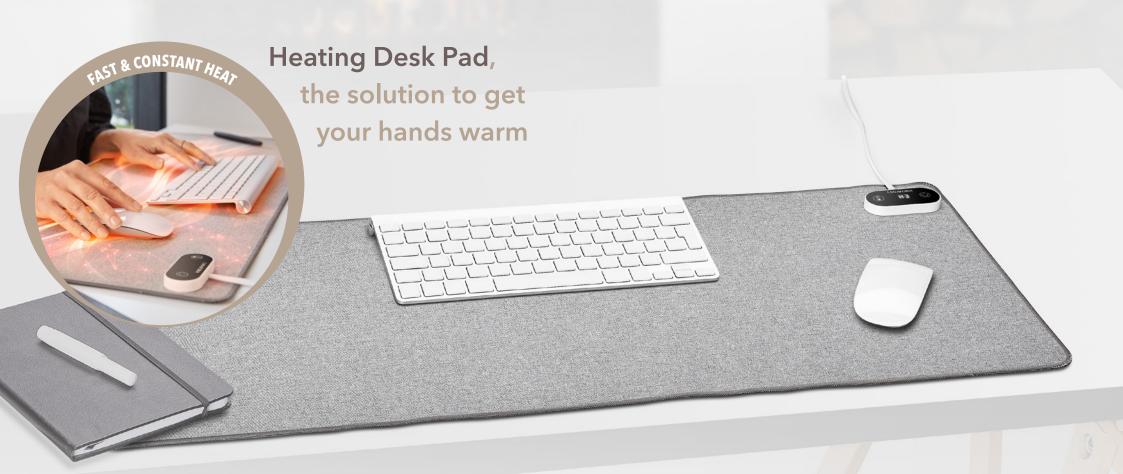

# Heating Desk Pad

3 heating zones

3 levels of intensity

Non-slip coating

Multipurpose (hands and feet)

### Gentle heat at your fingertips

In winter or in cold weather, we are (for many) facing the same problem: warming your hands when working on the computer. Slipping them under some fabric or under a hot water bottle only warms them up for a moment... And if you prefer gentle, constant heat that stays directly under your frosted hands?

Discover our heated office desk pad: a solution for cold hands, fast and effective, providing you with continuous and pleasant warmth.