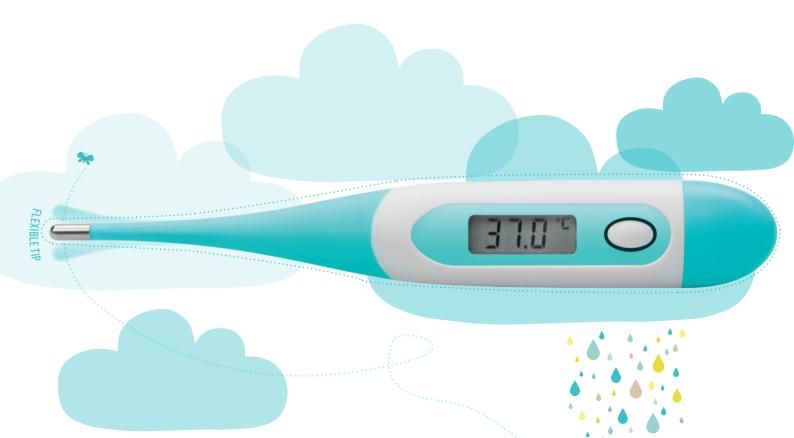

## DT-100 DIGITAL THERMOMETER

To find out whether your child has a **fever**, you must take their **temperature**. We often talk about a **fever** when the body temperature rises above 38°C. Body temperature varies, depending on the time of day.

Combining accuracy and ease of use, this DT-100 thermometer allows your baby's and infant's rectal, oral orunder-arm temperature to be taken. With its ultra-flexible tip, the "DT100" is comfortable and gentle on your baby.

**Quick to use,** it takes your temperature in just **10 seconds**. The thermometer lends itself well to measurements being taken at home and delights parents.

## **FEATURES:**

Flexible tip

Unit of measurement in °C and °F

3 modes possible for taking a temperature: rectal, under the arm and oral

Measurement process takes less than 10 seconds

Fever alert at a temperature above 37.8°C