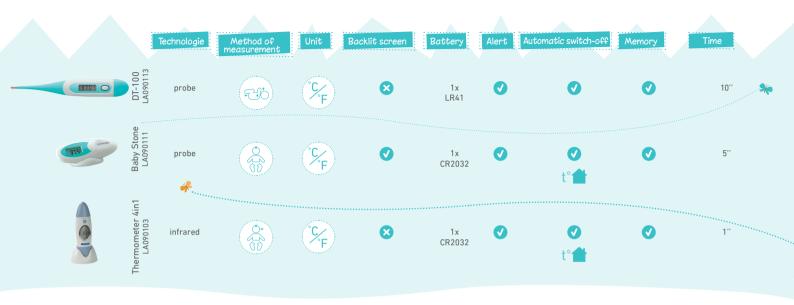

## DT-100 DIGITAL THERMOMETER

To find out whether your child has a **fever**, you must take their **temperature**. We often talk about a **fever** when the body temperature rises above 38°C. Body temperature varies, depending on the time of day.

Combining accuracy and ease of use, this DT-100 thermometer allows your baby's and infant's rectal, oral orunder-arm temperature to be taken. With its ultra-flexible tip, the "DT100" is comfortable and gentle on your baby.

**Quick to use,** it takes your temperature in just **10 seconds**. The thermometer lends itself well to measurements being taken at home and delights parents.

## **FEATURES:**

Flexible tip

Unit of measurement in °C and °F

3 modes possible for taking a temperature: rectal, under the arm and oral

Measurement process takes less than 10 seconds

Fever alert at a temperature above 37.8°C

Last measurement stored in the memory

Waterproof

Auto

The best time to take your baby s temperature is in the morning and at the end of the day. However do not take its temperature after meals, bathtime or afternoon naps as these activities cause changes to body temperature. Wait for 20 minutes before starting.