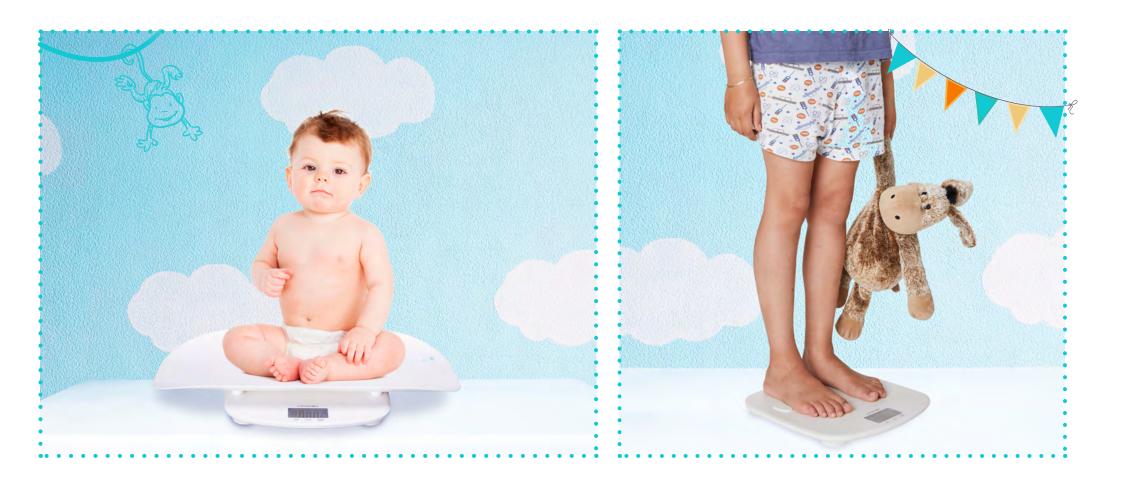

## An Evolutive scale versatile

Evolutive Scale is versatile scale suitable for the whole family with its detachable baby tray.

Once your baby becomes too big for the tray, the baby scale can be converted into weighing scale for the whole family.

With its slim design and non-slip rubber feet, the Evolutive Scale means that you can safely weigh your baby sitting or lying down to within an accuracy of 5 grams up to 20 kg and 50 grams from 20 kg up to 150 kg.