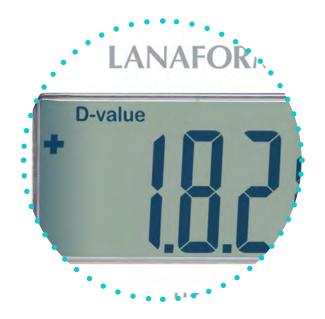

### **Function variation**

It is very easy with the Function variation to monitor the baby's growth curve between two visits to the paediatrician. Each time the weight is measured, the Evolutive Scale automatically displays the difference (positive or negative) from the last recorded weight.