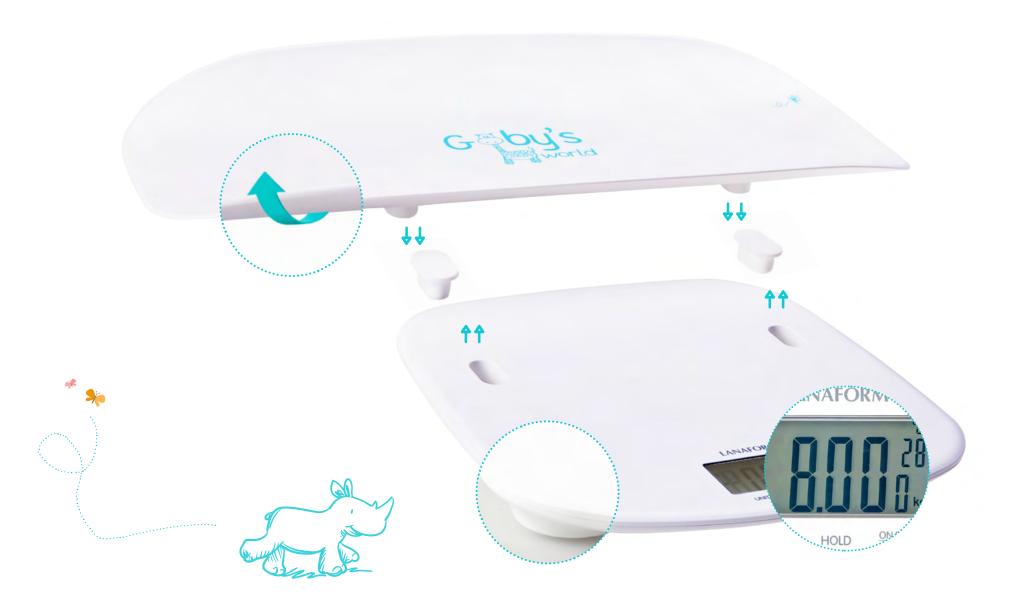

## An Evolutive scale versatile

Evolutive Scale is versatile scale suitable for the whole family with its detachable baby tray.

Once your baby becomes too big for the tray, the baby scale can be converted into weighing scale for the whole family.

- ⋆ Detachable baby tray with a contoured surface guaranteeing comfort and maximum safety
- ⋆ Max. capacity of scale: up to 150kg
- ★ Accuracy: ±0.005kg (0.05kg-20kg) |±0.05kg (20kg-150kg)
- ★ HOLD function stabilises the weight measurement for wriggly babies
- ★ Tare weight function deducts the initial weight so perfect for using a towel