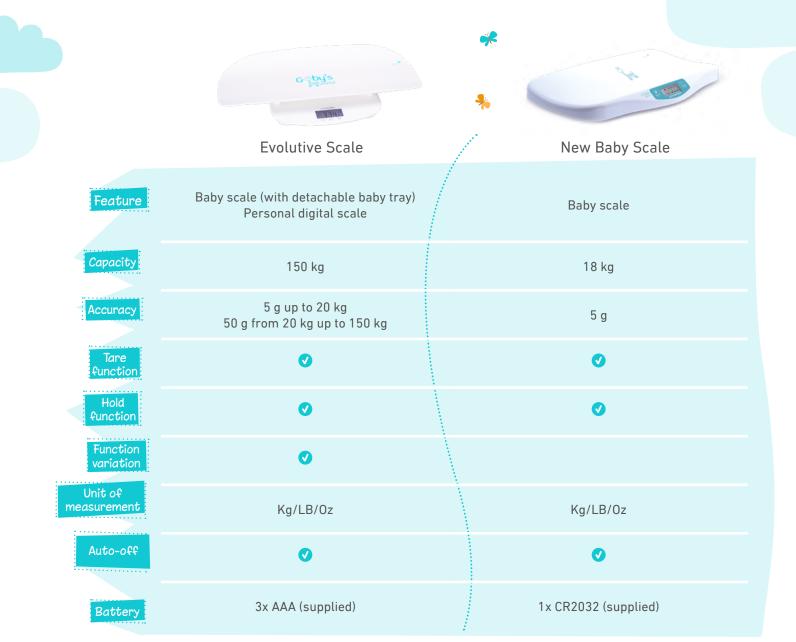

## An Evolutive scale versatile

Evolutive Scale is versatile scale suitable for the whole family with its detachable baby tray.

Once your baby becomes too big for the tray, the baby scale can be converted into weighing scale for the whole family.

With its slim design and non-slip rubber feet, the Evolutive Scale means that you can safely weigh your baby sitting or lying down to within an accuracy of 5 grams up to 20 kg and 50 grams from 20 kg up to 150 kg.

### **Function variation**

It is very easy with the Function variation to monitor the baby's growth curve between two visits to the paediatrician. Each time the weight is measured, the Evolutive Scale automatically displays the difference (positive or negative) from the last recorded weight.

#### **Hold & Tare**

What's more, the Evolutive Scale has a weight stabilisation system so that even the wriggliest of babies can be accurately weighed and a "Tare weight" function allows you to weigh your baby easily using a towel.

- ⋆ Detachable baby tray with a contoured surface guaranteeing comfort and maximum safety
- ⋆ Max. capacity of scale: up to 150kg
- ★ Accuracy: ±0.005kg (0.05kg-20kg) |±0.05kg (20kg-150kg)
- ★ HOLD function stabilises the weight measurement for wriggly babies
- ★ Tare weight function deducts the initial weight so perfect for using a towel

- ★ Function variation calculates the difference between the new weight measurement and the previous weight measurement
- ★ Easy to clean
- ★ Weight measuring unit: kg/lb/oz
- ★ Switches off automatically
- Low battery alert and overloading
- ★ Supplied with 3 AAA batteries