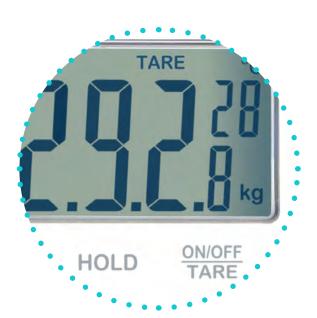

#### **Hold & Tare**

What's more, the Evolutive Scale has a weight stabilisation system so that even the wriggliest of babies can be accurately weighed and a "Tare weight" function allows you to weigh your baby easily using a towel.