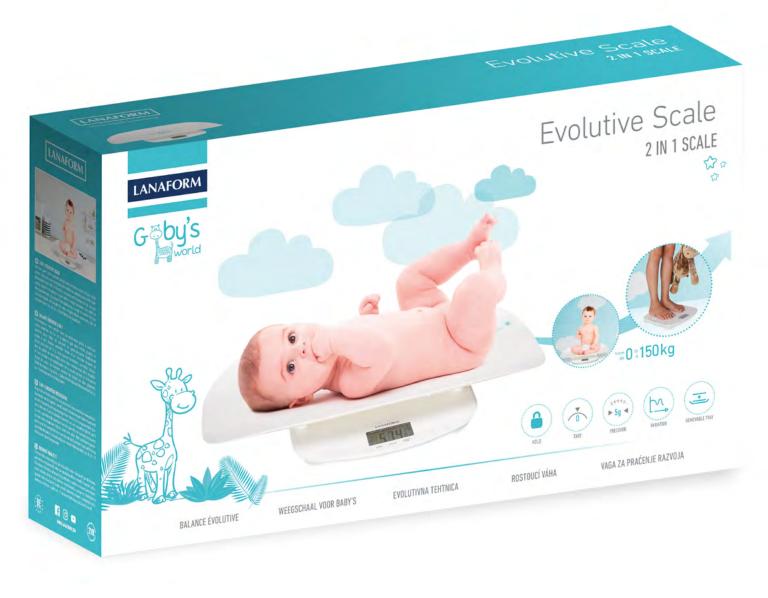

# Evolutive Scale 2 IN 1 SCALE

During the first few months of a baby's life, it is important for young parents to monitor the development of their baby's weight curve.

## An Evolutive scale versatile

Evolutive Scale is versatile scale suitable for the whole family with its detachable baby tray.

Once your baby becomes too big for the tray, the baby scale can be converted into weighing scale for the whole family.

With its slim design and non-slip rubber feet, the Evolutive Scale means that you can safely weigh your baby sitting or lying down to within an accuracy of 5 grams up to 20 kg and 50 grams from 20 kg up to 150 kg.

### **Function variation**

It is very easy with the Function variation to monitor the baby's growth curve between two visits to the paediatrician. Each time the weight is measured, the Evolutive Scale automatically displays the difference (positive or negative) from the last recorded weight.

#### **Hold & Tare**

What's more, the Evolutive Scale has a weight stabilisation system so that even the wriggliest of babies can be accurately weighed and a "Tare weight" function allows you to weigh your baby easily using a towel.

- ⋆ Detachable baby tray with a contoured surface guaranteeing comfort and maximum safety
- ⋆ Max. capacity of scale: up to 150kg
- ★ Accuracy: ±0.005kg (0.05kg-20kg) |±0.05kg (20kg-150kg)
- ★ HOLD function stabilises the weight measurement for wriggly babies
- ★ Tare weight function deducts the initial weight so perfect for using a towel

- ★ Function variation calculates the difference between the new weight measurement and the previous weight measurement
- ★ Easy to clean
- ★ Weight measuring unit: kg/lb/oz
- ★ Switches off automatically
- Low battery alert and overloading
- ★ Supplied with 3 AAA batteries