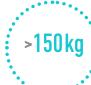

With its slim design and non-slip rubber feet, the Evolutive Scale means that you can safely weigh your baby sitting or lying down to within an accuracy of 5 grams up to 20 kg and 50 grams from 20 kg up to 150 kg.

- ⋆ Detachable baby tray with a contoured surface guaranteeing comfort and maximum safety
- ⋆ Max. capacity of scale: up to 150kg
- ★ Accuracy: ±0.005kg (0.05kg-20kg) |±0.05kg (20kg-150kg)
- ★ HOLD function stabilises the weight measurement for wriggly babies
- ★ Tare weight function deducts the initial weight so perfect for using a towel