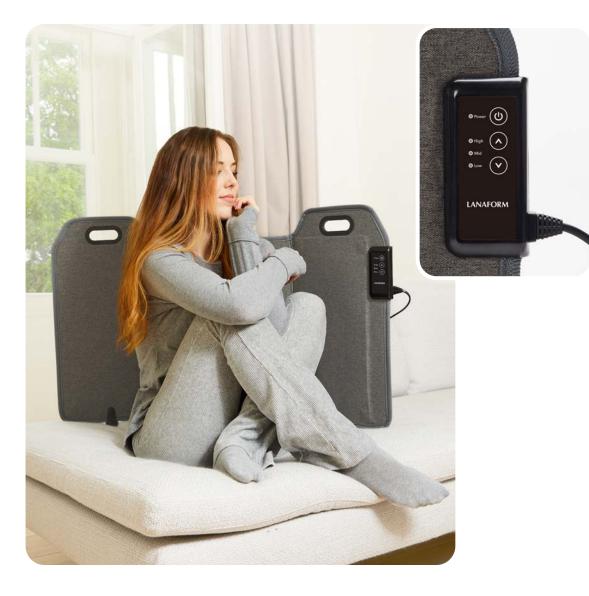

### Heating Panel MULTI-USE HEATING PANEL

CREATE YOUR PERSONAL SO

Multi-use

3 heat intensity levels

Light

Practical and easy to store

Large size 100×51 cm

#### Adapted to your needs

Use the Heating Panel in your own way, adapting both the temperature and the areas of the body it targets. Choose between three intensity levels (40, 50 or 60°C) based on your heating needs.

#### Multi-use

Wrap your legs in an enveloping warmth, or put it behind you on your sofa.

The result? An embracing feeling of heat for guaranteed comfort.

The panel also has practical, discreet handles.