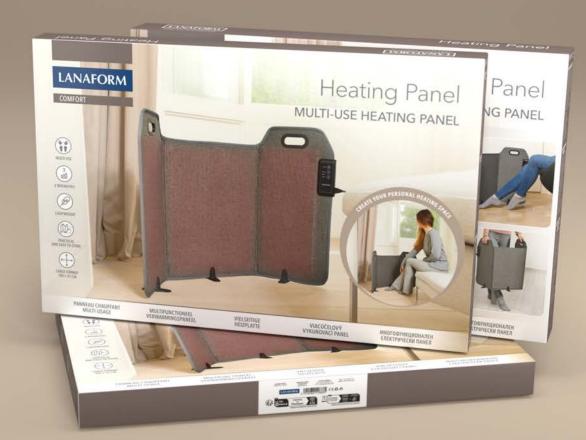

### Heating Panel MULTI-USE HEATING PANEL

CREATE YOUR PERSONAL SO

Multi-use

3 heat intensity levels

Light

Practical and easy to store

Large size 100×51 cm

# A compact and portable heating panel

When it comes to the cold, we are all looking for instant warm relief.

A solution? The Heating Panel. When you are cold, all you need is this compact heating panel, which folds into three. It easily slips into the corner of a piece of furniture, under a sofa or coffee table for instant use.

#### Adapted to your needs

Use the Heating Panel in your own way, adapting both the temperature and the areas of the body it targets. Choose between three intensity levels (40, 50 or 60°C) based on your heating needs.

#### Multi-use

Wrap your legs in an enveloping warmth, or put it behind you on your sofa.

The result? An embracing feeling of heat for guaranteed comfort.

#### In a few words...

- Multi-use
- 3 temperatures (40, 50 and 60°C)
- Fast and constant heat
- Large size
- Carry handles
- 3 support feet
- Foldable Easy to store
- Even heat distribution
- Automatic shut-off after 3 hours/if dropped
- Easy to move