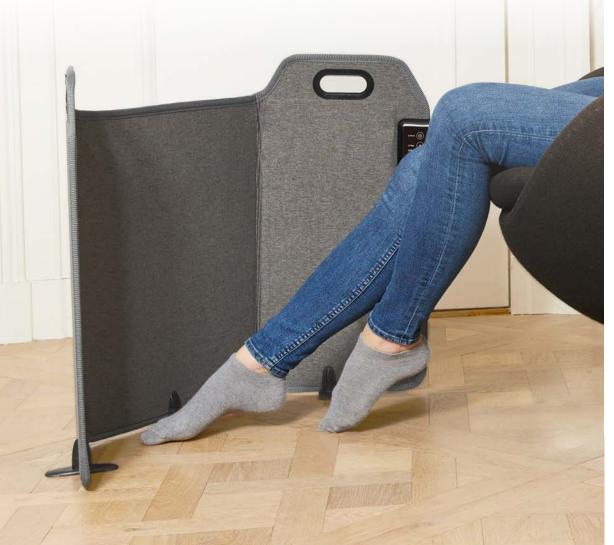

# A compact and portable heating panel

When it comes to the cold, we are all looking for instant warm relief.

A solution? The Heating Panel. When you are cold, all you need is this compact heating panel, which folds into three. It easily slips into the corner of a piece of furniture, under a sofa or coffee table for instant use.

#### Multi-use

Wrap your legs in an enveloping warmth, or put it behind you on your sofa.

The result? An embracing feeling of heat for guaranteed comfort.

## Take it with you everywhere!

The heating panel can be put wherever you like thanks to its removable support feet. It's light, so it can be taken anywhere for comforting warmth wherever you are.