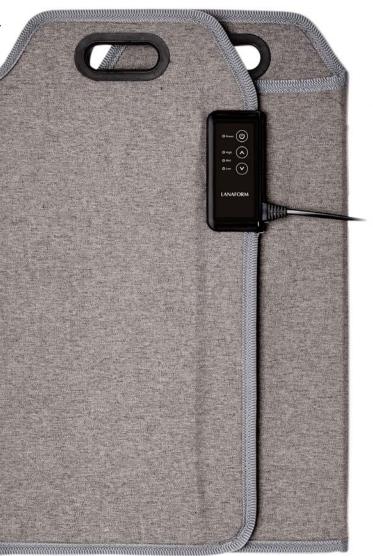

#### Adapted to your needs

Use the Heating Panel in your own way, adapting both the temperature and the areas of the body it targets. Choose between three intensity levels (40, 50 or 60°C) based on your heating needs.

The panel also has practical, discreet handles.