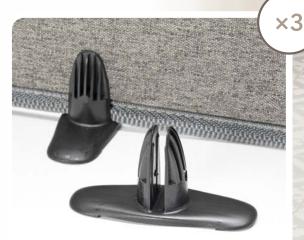

## Take it with you everywhere!

The heating panel can be put wherever you like thanks to its removable support feet. It's light, so it can be taken anywhere for comforting warmth wherever you are.