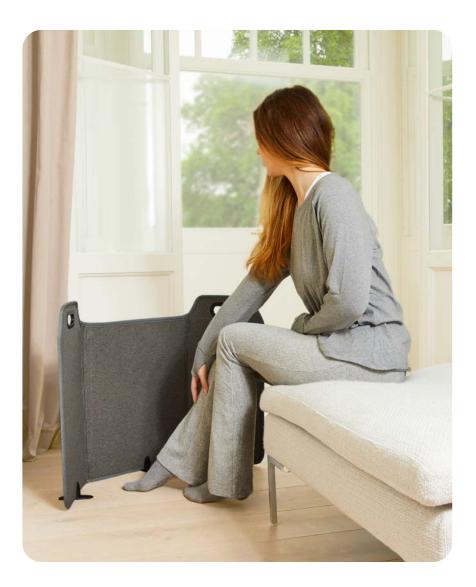

# A compact and portable heating panel

When it comes to the cold, we are all looking for instant warm relief.

A solution? The Heating Panel. When you are cold, all you need is this compact heating panel, which folds into three. It easily slips into the corner of a piece of furniture, under a sofa or coffee table for instant use.

#### Multi-use

Wrap your legs in an enveloping warmth, or put it behind you on your sofa.

The result? An embracing feeling of heat for guaranteed comfort.

## Take it with you everywhere!

The heating panel can be put wherever you like thanks to its removable support feet. It's light, so it can be taken anywhere for comforting warmth wherever you are.