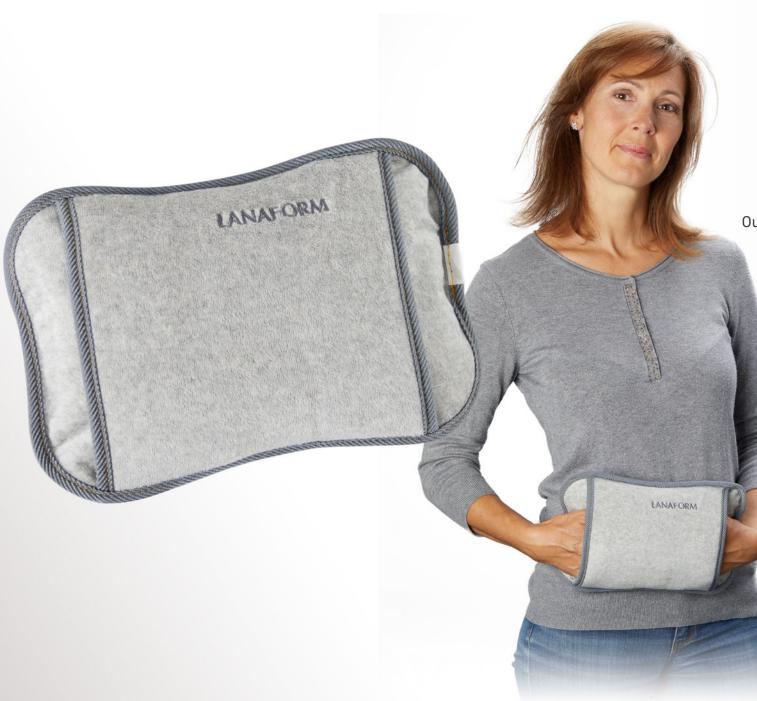

## A moment of comfort to enjoy

The Hottle rechargeable electric hot water bottle provides a delightful sensation of warmth for several hours, providing a real moment of comfort. The small pocket in the cover lets you slip your hands in to warm them up quickly.

Whether you're sitting in front of the computer or on the sofa, this small heated cushion is the ideal companion thanks to its practical size and light weight.

The hand warmer comes with an electric charger.