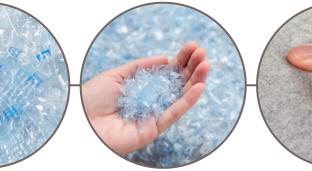

The cover of the hot water bottle is made from recycled materials (PET from plastic bottles) creating a fabric that is soft and pleasant to the touch. >