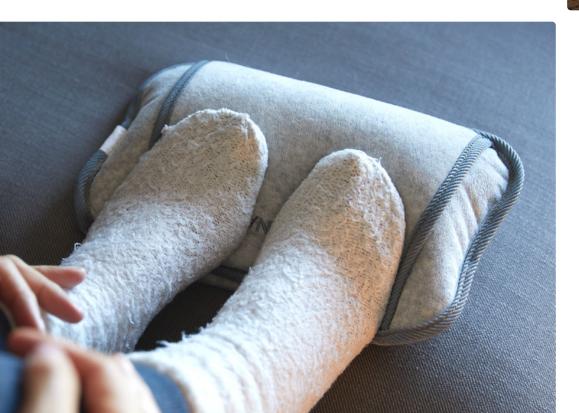

## A moment of comfort to enjoy

The Hottle rechargeable electric hot water bottle provides a delightful sensation of warmth for several hours, providing a real moment of comfort. The small pocket in the cover lets you slip your hands in to warm them up quickly.

Whether you're sitting in front of the computer or on the sofa, this small heated cushion is the ideal companion thanks to its practical size and light weight.

The hand warmer comes with an electric charger.