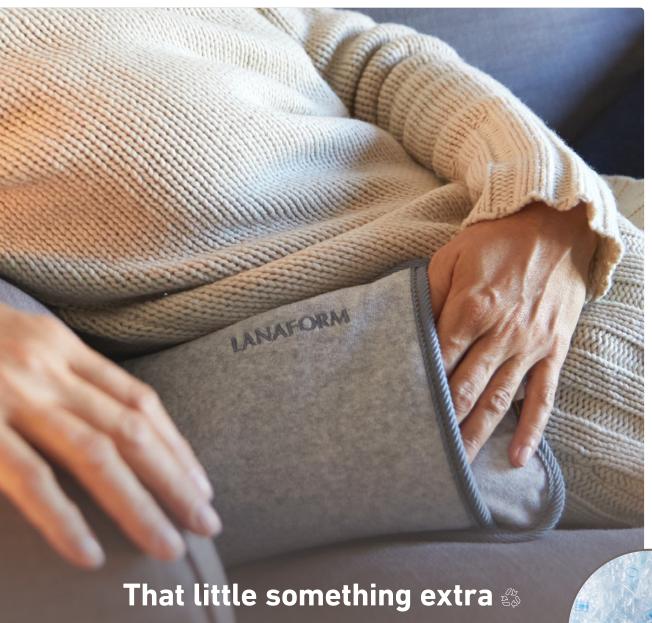

## A moment of comfort to enjoy

The Hottle rechargeable electric hot water bottle provides a delightful sensation of warmth for several hours, providing a real moment of comfort. The small pocket in the cover lets you slip your hands in to warm them up quickly.

Whether you're sitting in front of the computer or on the sofa, this small heated cushion is the ideal companion thanks to its practical size and light weight.

The hand warmer comes with an electric charger.