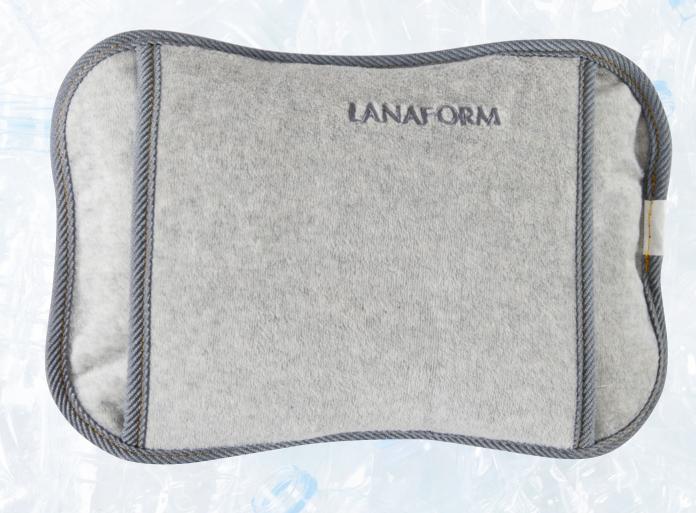

## Hottle HAND WARMER

Charging time: ± 10'

Up to 3hrs use

Our hands, like our feet and our noses, are the first parts of our body to feel the cold. In fact, as one of the body's extremities, blood circulation to this area is reduced. Because the blood flow is weaker, less heat is produced and many people often find themselves with cold hands.

## A moment of comfort to enjoy

The Hottle rechargeable electric hot water bottle provides a delightful sensation of warmth for several hours, providing a real moment of comfort. The small pocket in the cover lets you slip your hands in to warm them up quickly.