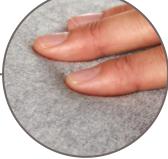

## A moment of comfort to enjoy

The Hottle rechargeable electric hot water bottle provides a delightful sensation of warmth for several hours, providing a real moment of comfort. The small pocket in the cover lets you slip your hands in to warm them up quickly.

The cover of the hot water bottle is made from recycled materials (PET from plastic bottles) creating a fabric that is soft and pleasant to the touch. >