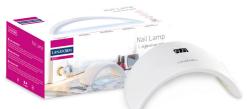

# Nail Lamp

```
LANAFORM
```

With its rounded design, the NAIL LAMP nail dryer ensures that the nails of your hands and your toenails will dry perfectly. With the NAIL LAMP, all you have to do is place the device above the area to be dried and select the timer function required to enjoy perfectly manicured or pedicured nails.