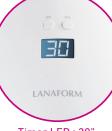

- To set a LED gel polish, we recommend that you choosea minimum drying time of 30 seconds.
- To set a UV gel polish, we recommend that you choose a minimum drying time of at least 60 seconds.

#### Features :

- Dries UV and LED gel polish
- Easy-to-use rounded design
- Timer function: 30, 60 or 99 seconds
- Switches off automatically after 99 seconds

Timer LED : 30" Timer UV : 60" - 90"