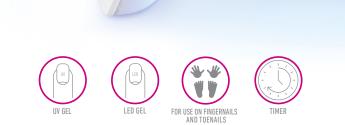

## LED or UV gel?

With the NAIL LAMP, you'll no longer need to watch what polish you should be using because the NAIL LAMP dries both LED and UV gel polish.

What is more, depending on the type of polish you use, you will be able to adjust the drying time with the built-in timer:

- To set a LED gel polish, we recommend that you choosea minimum drying time of 30 seconds.
- To set a UV gel polish, we recommend that you choose a minimum drying time of at least 60 seconds.

#### Features :

- Dries UV and LED gel polish
- Easy-to-use rounded design
- Timer function: 30, 60 or 99 seconds
- Switches off automatically after 99 seconds

Timer LED : 30" Timer UV : 60" - 90"

#### Hands & Feet