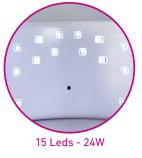

# Nail Lamp

|               | Technology | Functions                             | Type of polish              | Timer                             | Power                 |
|---------------|------------|---------------------------------------|-----------------------------|-----------------------------------|-----------------------|
| <br>Nail Lamp | UV and LED | LED/UV light                          | UV and LED gel              | 30, 60 or 99 seconds              | 15 LEDs<br>24 watts   |
| Nail Dryer    | UV         | UV light                              | UV gel                      | 120 seconds<br>or unlimited       | 4x9 Watts<br>UV Tubes |
| Pretty Nails  | UV and fan | UV light;<br>Fan;<br>UV light and fan | UV gel and normal<br>polish | 90 or 120 seconds<br>or unlimited | 4x9 Watts<br>UV Tubes |

#### Features :

- Dries UV and LED gel polish
- Easy-to-use rounded design
- Timer function: 30, 60 or 99 seconds
- Switches off automatically after 99 seconds

Timer LED : 30" Timer UV : 60" - 90"