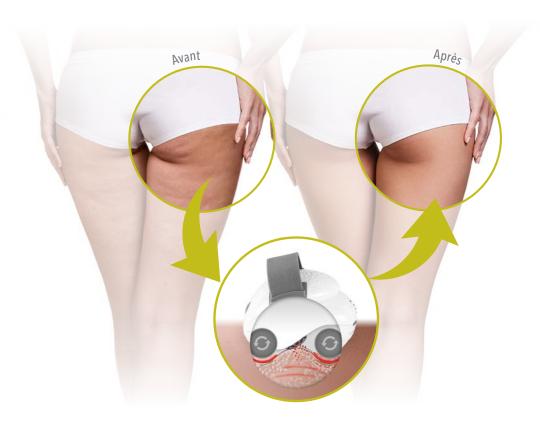

# What is squeeze-roll massage?

For many years now, the squeeze-roll massage technique has been a cult method in the field of slimming. This technique, known to effectively "break" cellulite, promotes lipolysis, i.e. the destruction of fat cells, while reducing the "orange peel" appearance of the skin.

The result? Smoother, firmer skin.

## Squeeze-roll: how does it work?

Squeeze-roll (or palpate and roll) massage involves pinching the skin where the cellulite is, then rolling the skin over itself.

This massage method promotes lipolysis, i.e. the destruction of fat cells that cause cellulite. Blood circulation is activated, the skin becomes more supple and toned again, and the orange peel appearance is effectively reduced.