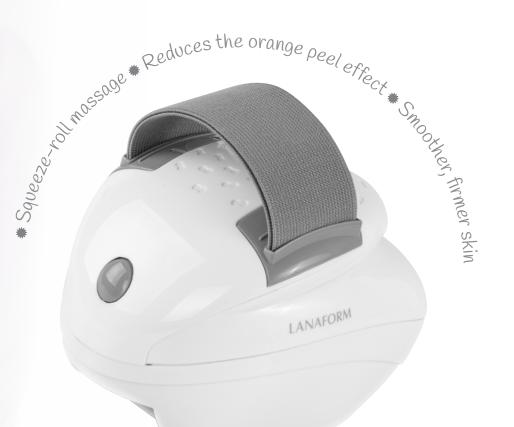

## Squeeze-roll: how does it work?

Squeeze-roll (or palpate and roll) massage involves pinching the skin where the cellulite is, then rolling the skin over itself.

This massage method promotes lipolysis, i.e. the destruction of fat cells that cause cellulite. Blood circulation is activated, the skin becomes more supple and toned again, and the orange peel appearance is effectively reduced.

#### **Features**

- Anti-cellulite and anti-orange peel effect
- Squeeze-roll massage for firmer, smoother skin
- Encourages blood flow and stimulates lymphatic circulation
- Suitable for the thighs, arms, belly and buttocks
- High-performance motor for a powerful squeeze-roll massage.
- Variable massage intensity
- 2 massage rollers
- 3 massage modes
- Elastic and adjustable handle
- Ergonomically designed for easy and practical use