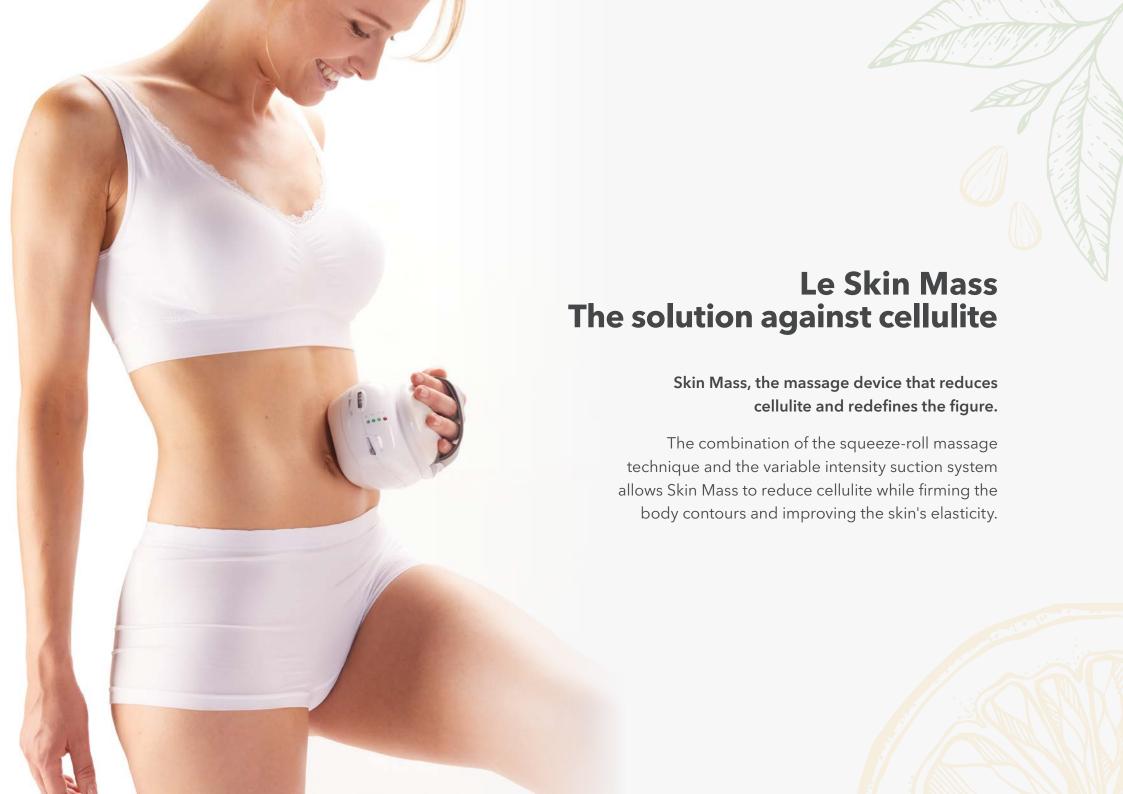

# Skin Mass, the solution against cellulite

Skin Mass is a massage device that imitates the squeeze-roll technique. Thanks to its two rollers, it reproduces the consecutive double pinching of the skin in order to decompartmentalise cellulite in a more intense and rapid way than a manual massage.

Its variable intensity suction function allows it to be adapted to the area to be treated and to each type of skin, whether it is sensitive or not. Skin Mass has three modes that you can perform one after the other as a routine or separately.