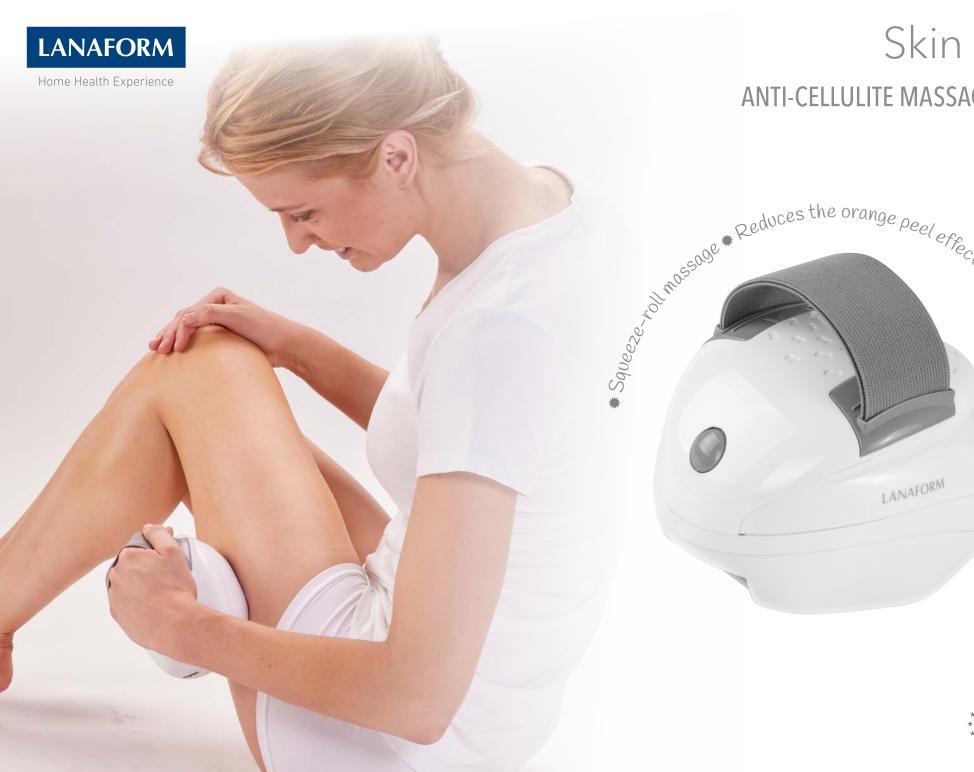

## Skin Mass ANTI-CELLULITE MASSAGE DEVICE

# What is squeeze-roll massage?

For many years now, the squeeze-roll massage technique has been a cult method in the field of slimming. This technique, known to effectively "break" cellulite, promotes lipolysis, i.e. the destruction of fat cells, while reducing the "orange peel" appearance of the skin.

The result? Smoother, firmer skin.

# Skin Mass, the solution against cellulite

Skin Mass is a massage device that imitates the squeeze-roll technique. Thanks to its two rollers, it reproduces the consecutive double pinching of the skin in order to decompartmentalise cellulite in a more intense and rapid way than a manual massage.