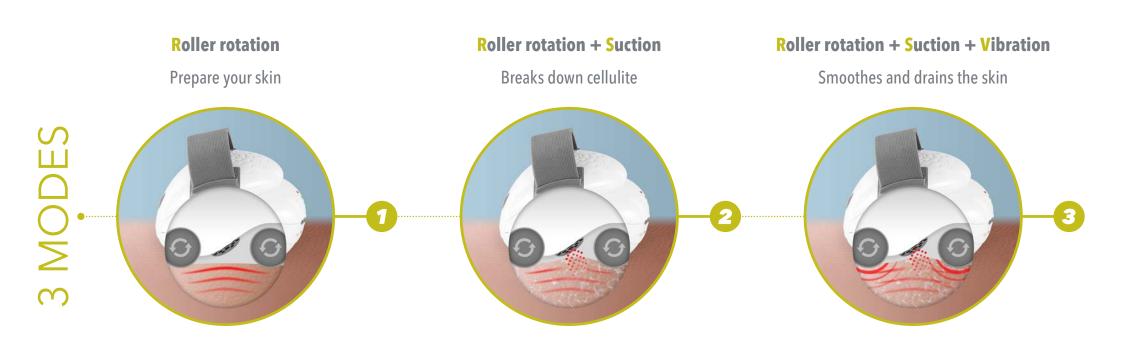

Its variable intensity suction function allows it to be adapted to the area to be treated and to each type of skin, whether it is sensitive or not. Skin Mass has three modes that you can perform one after the other as a routine or separately.

#### In practice

In order to guarantee fast visible results, it is recommended to use the Skin Mass daily on the areas to be treated.

Skin Mass is easy to use and allows you to perform a complete and professional treatment of your skin from your bathroom.