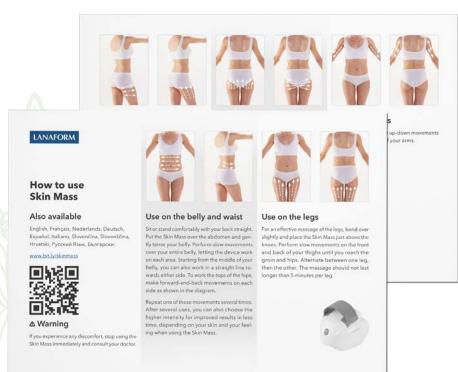

#### In practice

In order to guarantee fast visible results, it is recommended to use the Skin Mass daily on the areas to be treated.

Skin Mass is easy to use and allows you to perform a complete and professional treatment of your skin from your bathroom.

### It can be used\* on all areas that are prone to cellulite:

- Thighs (inner and outer)
- Buttocks
- Legs
- Knees
- Belly
- Arms