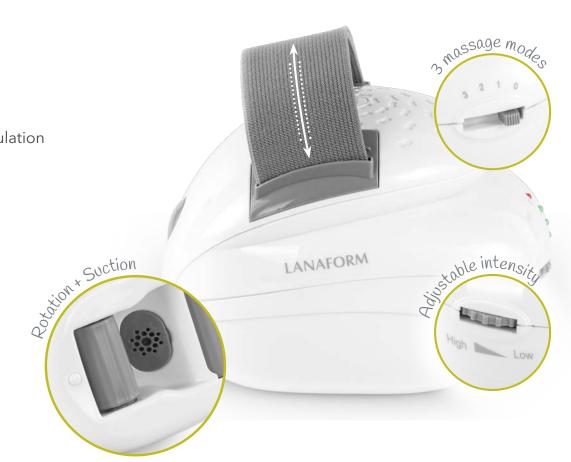

Its variable intensity suction function allows it to be adapted to the area to be treated and to each type of skin, whether it is sensitive or not. Skin Mass has three modes that you can perform one after the other as a routine or separately.

#### **Features**

- Anti-cellulite and anti-orange peel effect
- Squeeze-roll massage for firmer, smoother skin
- Encourages blood flow and stimulates lymphatic circulation
- Suitable for the thighs, arms, belly and buttocks
- High-performance motor for a powerful squeeze-roll massage.
- Variable massage intensity
- 2 massage rollers
- 3 massage modes
- Elastic and adjustable handle
- Ergonomically designed for easy and practical use