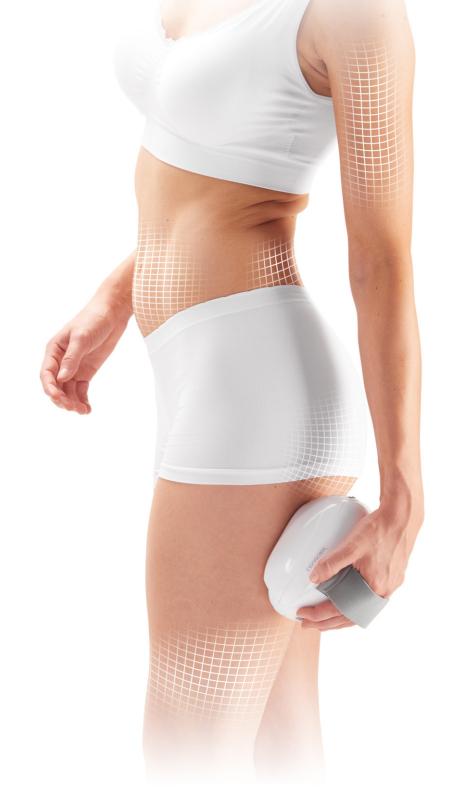

# Skin Mass, the solution against cellulite

Skin Mass is a massage device that imitates the squeeze-roll technique. Thanks to its two rollers, it reproduces the consecutive double pinching of the skin in order to decompartmentalise cellulite in a more intense and rapid way than a manual massage.

### It can be used\* on all areas that are prone to cellulite:

- Thighs (inner and outer)
- Buttocks
- Legs
- Knees
- Belly
- Arms