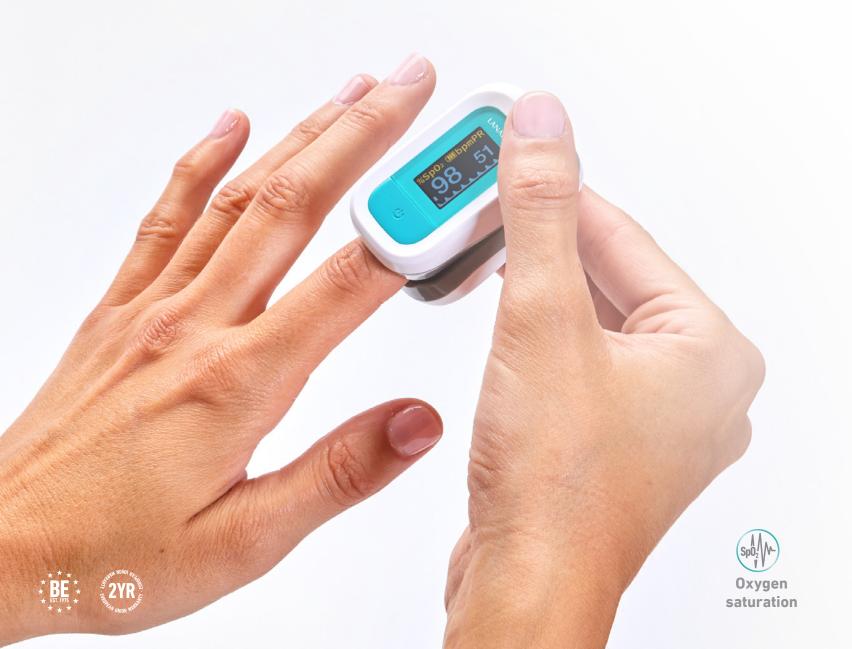

### **Pulse oximetry**

A pulse oximeter means that the **quantity of oxygen with which the blood** is saturated can be measured (SpO<sub>2</sub>). This process has been used regularly for twenty years enables the condition of patients with **respiratory diseases** or **infections** (chronic obstructive pulmonary disease, bronchial asthma) to be monitored.

The principle used for operating pulse oximeters is based on the blood absorption capacity of red and infrared lights emitted by the sensor located at the end of the finger according to their oxygen saturation.