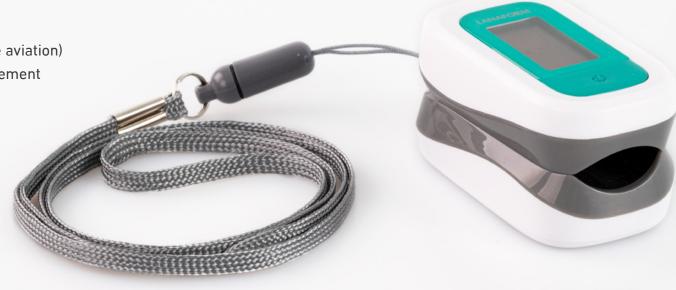

#### **Features**

- Simple and completely pain-free measuring process
- Small and light for use in the home or while travelling
- Particularly suited to people suffering from:
  - Heart failure
  - Chronic obstructive pulmonary disease
  - Bronchial asthma
- Can also be used during high-altitude sports
  (e.g. mountaineering, skiing, sports and leisure aviation)
- Reporting when there is an inaccurate measurement
- OLED screen colour with 4 perspectives
- Display with 4 views available
- Adjustable screen brightness
- Pulse graph display
- Low battery alert
- Switches off automatically
- The following are included:
  Wrist strap and 2 AAA batteries
- Medical device