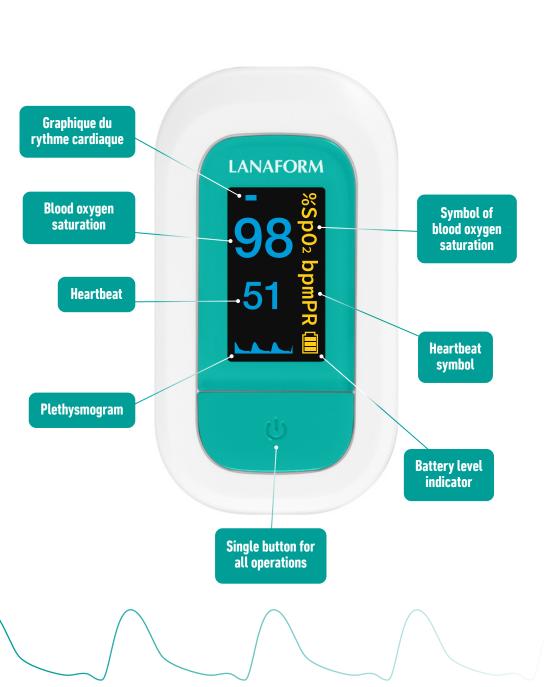

#### A multi-parameter screen

In addition to measuring the oxygen saturation in the blood and the heart rate you will also be able to set several parameters such as:

CEO123

- Four-way display,
- Graphic display of pulse and oxygen saturation in the blood,
- Adjustment of alert ranges for heart rate and blood oxygen saturation:
  - Blood oxygen saturation (50% ~ 100%)
  - Pulse rate (25 bpm ~ 250 bpm)
- · Adjustment of its alarm,
- · Screen brightness.