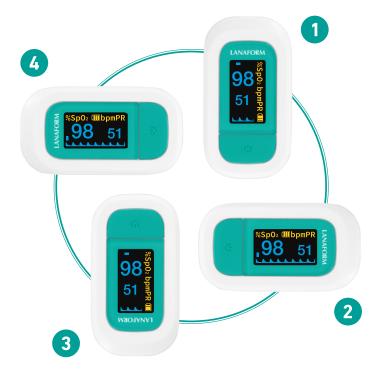

#### A multi-parameter screen

In addition to measuring the oxygen saturation in the blood and the heart rate you will also be able to set several parameters such as:

CEO123

- Four-way display,
- Graphic display of pulse and oxygen saturation in the blood,
- Adjustment of alert ranges for heart rate and blood oxygen saturation:
  - Blood oxygen saturation (50% ~ 100%)
  - Pulse rate (25 bpm ~ 250 bpm)
- · Adjustment of its alarm,
- · Screen brightness.

#### **Features**

- Simple and completely pain-free measuring process
- Small and light for use in the home or while travelling
- Particularly suited to people suffering from:
  - Heart failure
  - Chronic obstructive pulmonary disease
  - Bronchial asthma
- Can also be used during high-altitude sports
  (e.g. mountaineering, skiing, sports and leisure aviation)
- Reporting when there is an inaccurate measurement
- OLED screen colour with 4 perspectives
- Display with 4 views available
- Adjustable screen brightness
- Pulse graph display
- Low battery alert
- Switches off automatically
- The following are included:
  Wrist strap and 2 AAA batteries
- Medical device