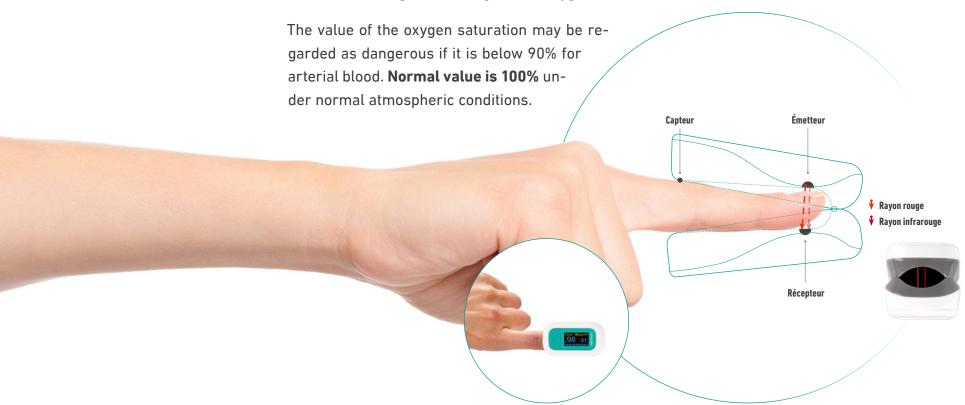

### **Pulse oximetry**

A pulse oximeter means that the **quantity of oxygen with which the blood** is saturated can be measured (SpO<sub>2</sub>). This process has been used regularly for twenty years enables the condition of patients with **respiratory diseases** or **infections** (chronic obstructive pulmonary disease, bronchial asthma) to be monitored.

The principle used for operating pulse oximeters is based on the blood absorption capacity of red and infrared lights emitted by the sensor located at the end of the finger according to their oxygen saturation.