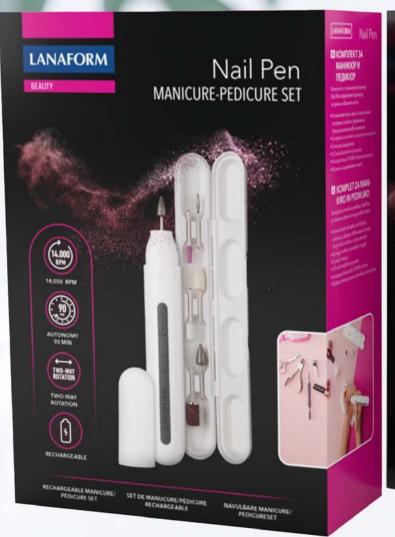

#### MANICURE & PEDICURE SET

Nail Pen

AUTONOMY 90 MIN

TWO-WAY ROTARY

#### **Characteristics**

- 6 interchangeable attachments to clean, polish, file, shape and shine your nails in minutes
- For natural and shiny nails
- For hand and foot nail care
- 2 directions of rotation
- Lithium-ion battery for 1.5 hours of wireless use
- 6 speed settings up to 14,000 rpm
- Storage box and carry case