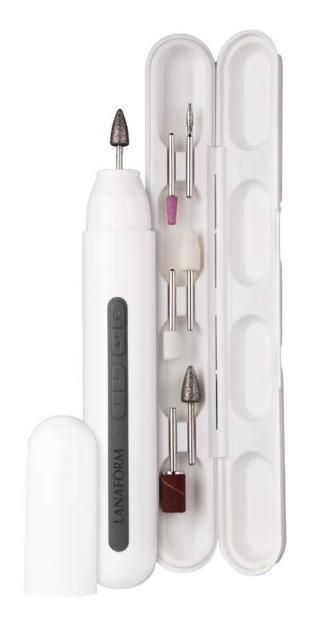

Regular use of this product will beautify your hands and feet and help your nails to become **stronger** and less brittle.

1. Pointed bit:

• This cleans the natural nail on the sides and pushes the cuticles back gently, without damaging them.

· Use at low speed for precision work.

It also releases ingrown nails.

3. Polishing cone:

· This polishes and files the surface of the nail.

• Slide it over the entire surface to buff the nail without harming it.

5. Cylindrical bit:
• Removal of dry skin, calluses and corns
on the soles of the feet and heels.

 This is intended to prepare the natural nail before varnishing.

· Helps remove cuticles, small areas of dead skin, etc.

4. Felt cone:

· Polishes your nails for a perfect, shiny finish.

 This helps nail varnish application and enables it to hold for longer.

• If used regularly, it can make nails less brittle. .

6. Sanding band:

This tip is used with abrasive bands.

• It is used to restore and refine modelling on false nails made from UV gel or acrylic resin.

#### **Characteristics**

- 6 interchangeable attachments to clean, polish, file, shape and shine your nails in minutes
- For natural and shiny nails
- For hand and foot nail care
- 2 directions of rotation
- Lithium-ion battery for 1.5 hours of wireless use
- 6 speed settings up to 14,000 rpm
- Storage box and carry case