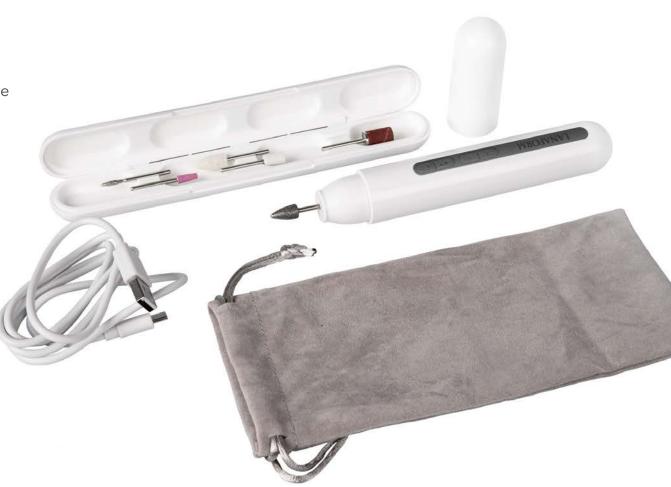

# Why use the Nail Pen manicure/pedicure set?

For genuine hand and foot care, the complete and portable Nail Pen manicure/pedicure set has all the interchangeable attachments you need to **clean**, **polish**, **file**, **shape** and **shine** your nails in just a few minutes.

In addition, the Nail Pen includes special attachments for removing rough skin from your hands and reducing calluses on your feet.

Its **reversible rotation** function facilitates movement and prevents cuticles from being pulled off.

#### Take it with you everywhere

With its two small compact boxes, your set can accompany you during your holidays or even during your daily routine! Plug it into a USB port to recharge it and then you can use it wirelessly for 1.5 hours!

#### **Characteristics**

- 6 interchangeable attachments to clean, polish, file, shape and shine your nails in minutes
- For natural and shiny nails
- For hand and foot nail care
- 2 directions of rotation
- Lithium-ion battery for 1.5 hours of wireless use
- 6 speed settings up to 14,000 rpm
- Storage box and carry case