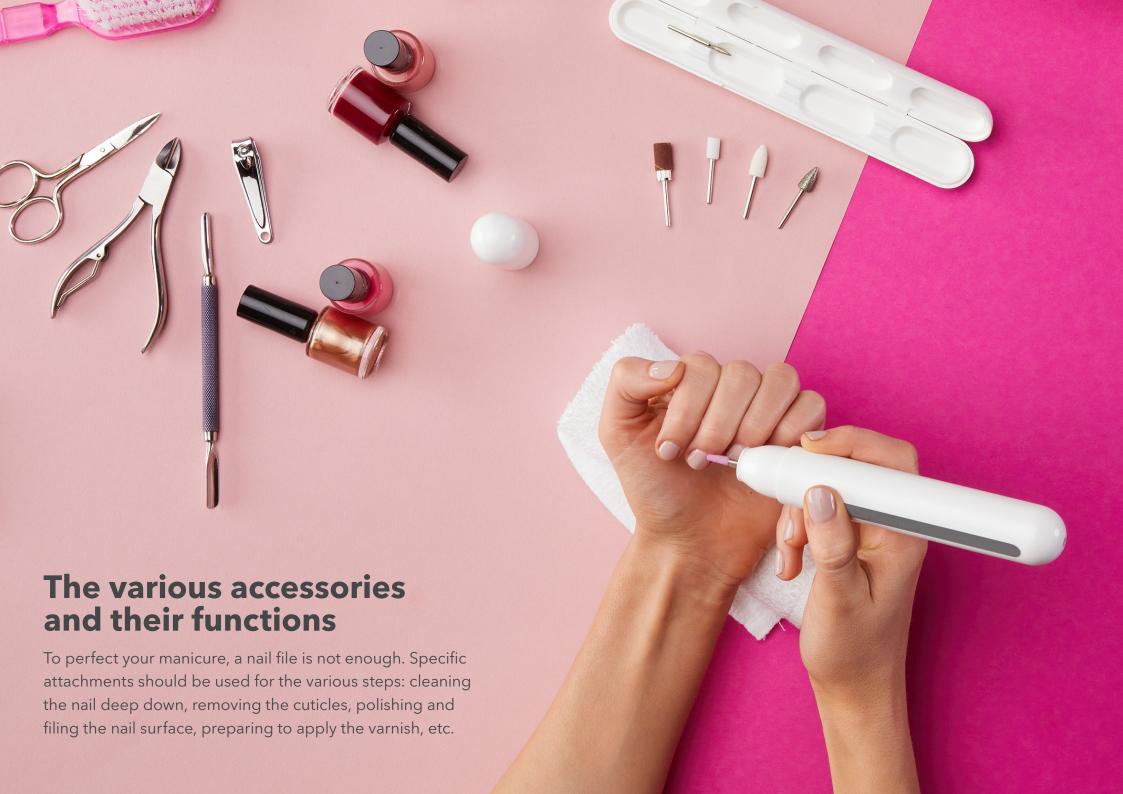

# Why use the Nail Pen manicure/pedicure set?

For genuine hand and foot care, the complete and portable Nail Pen manicure/pedicure set has all the interchangeable attachments you need to **clean**, **polish**, **file**, **shape** and **shine** your nails in just a few minutes.

Regular use of this product will beautify your hands and feet and help your nails to become **stronger** and less brittle.

1. Pointed bit:

• This cleans the natural nail on the sides and pushes the cuticles back gently, without damaging them.

· Use at low speed for precision work.

It also releases ingrown nails.

3. Polishing cone:

· This polishes and files the surface of the nail.

• Slide it over the entire surface to buff the nail without harming it.

5. Cylindrical bit:
• Removal of dry skin, calluses and corns
on the soles of the feet and heels.

 This is intended to prepare the natural nail before varnishing.

· Helps remove cuticles, small areas of dead skin, etc.

4. Felt cone:

· Polishes your nails for a perfect, shiny finish.

 This helps nail varnish application and enables it to hold for longer.

• If used regularly, it can make nails less brittle. .

6. Sanding band:

This tip is used with abrasive bands.

• It is used to restore and refine modelling on false nails made from UV gel or acrylic resin.