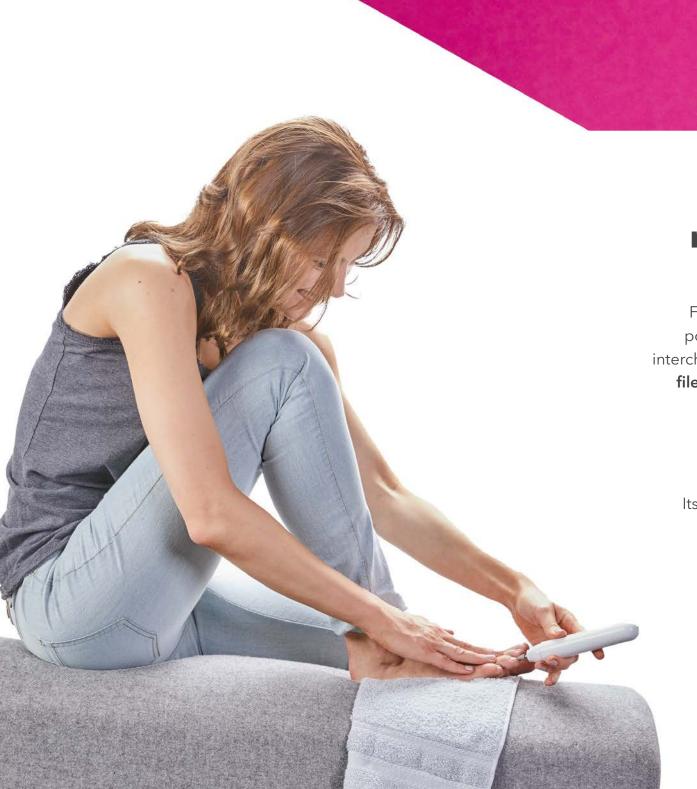

# Why use the Nail Pen manicure/pedicure set?

For genuine hand and foot care, the complete and portable Nail Pen manicure/pedicure set has all the interchangeable attachments you need to **clean**, **polish**, **file**, **shape** and **shine** your nails in just a few minutes.

In addition, the Nail Pen includes special attachments for removing rough skin from your hands and reducing calluses on your feet.

Its **reversible rotation** function facilitates movement and prevents cuticles from being pulled off.