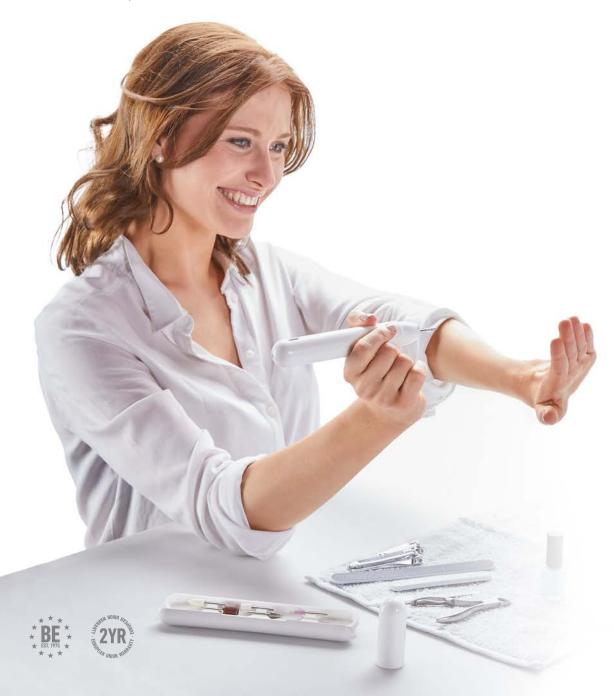

# Why use the Nail Pen manicure/pedicure set?

For genuine hand and foot care, the complete and portable Nail Pen manicure/pedicure set has all the interchangeable attachments you need to **clean**, **polish**, **file**, **shape** and **shine** your nails in just a few minutes.

In addition, the Nail Pen includes special attachments for removing rough skin from your hands and reducing calluses on your feet.

Its **reversible rotation** function facilitates movement and prevents cuticles from being pulled off.

Regular use of this product will beautify your hands and feet and help your nails to become **stronger** and less brittle.

1. Pointed bit:

• This cleans the natural nail on the sides and pushes the cuticles back gently, without damaging them.