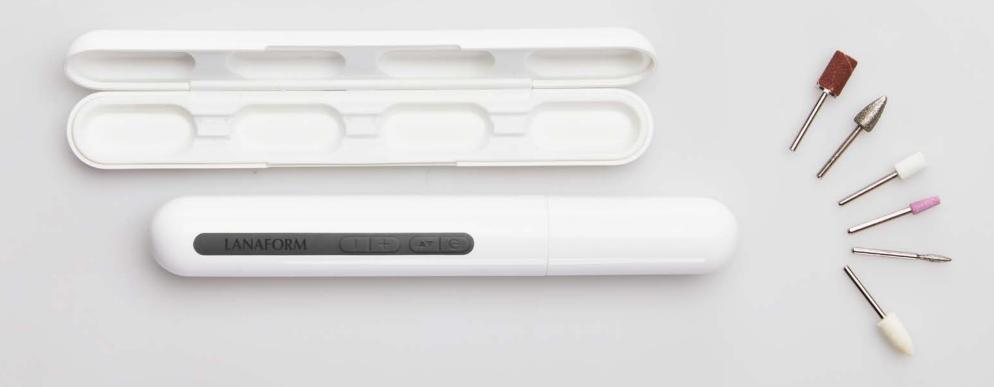

#### Take it with you everywhere

With its two small compact boxes, your set can accompany you during your holidays or even during your daily routine! Plug it into a USB port to recharge it and then you can use it wirelessly for 1.5 hours!

#### **Characteristics**

- 6 interchangeable attachments to clean, polish, file, shape and shine your nails in minutes
- For natural and shiny nails
- For hand and foot nail care
- 2 directions of rotation
- Lithium-ion battery for 1.5 hours of wireless use
- 6 speed settings up to 14,000 rpm
- Storage box and carry case