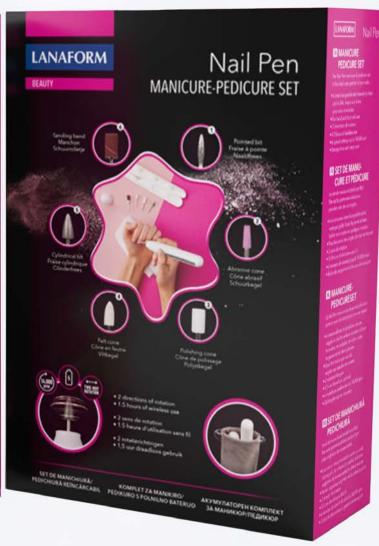

Regular use of this product will beautify your hands and feet and help your nails to become **stronger** and less brittle.

1. Pointed bit:

• This cleans the natural nail on the sides and pushes the cuticles back gently, without damaging them.

· Use at low speed for precision work.

It also releases ingrown nails.

3. Polishing cone:

· This polishes and files the surface of the nail.

• Slide it over the entire surface to buff the nail without harming it.

5. Cylindrical bit:
• Removal of dry skin, calluses and corns
on the soles of the feet and heels.

 This is intended to prepare the natural nail before varnishing.

· Helps remove cuticles, small areas of dead skin, etc.

4. Felt cone:

· Polishes your nails for a perfect, shiny finish.

 This helps nail varnish application and enables it to hold for longer.

• If used regularly, it can make nails less brittle. .

6. Sanding band:

This tip is used with abrasive bands.

• It is used to restore and refine modelling on false nails made from UV gel or acrylic resin.