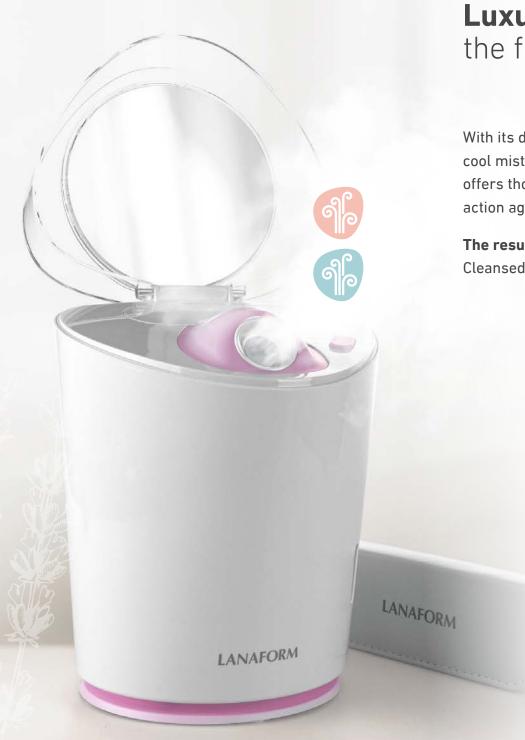

# **Luxury Facial Steamer** the facial sauna with hot steam and cool mist

With its dual emissions of hot steam and cool mist, the Luxury Facial Steamer offers thorough skin care and takes action against the signs of ageing.

### The result?

Cleansed, hydrated skin and a toned face.

### In practice

As well as offering a choice between hot steam and cool mist, the Luxury Facial Steamer has a wide range of benefits in terms of giving yourself a full facial.

The magnifying mirror (x3) makes facial care easier by acting on the skin in minute detail.