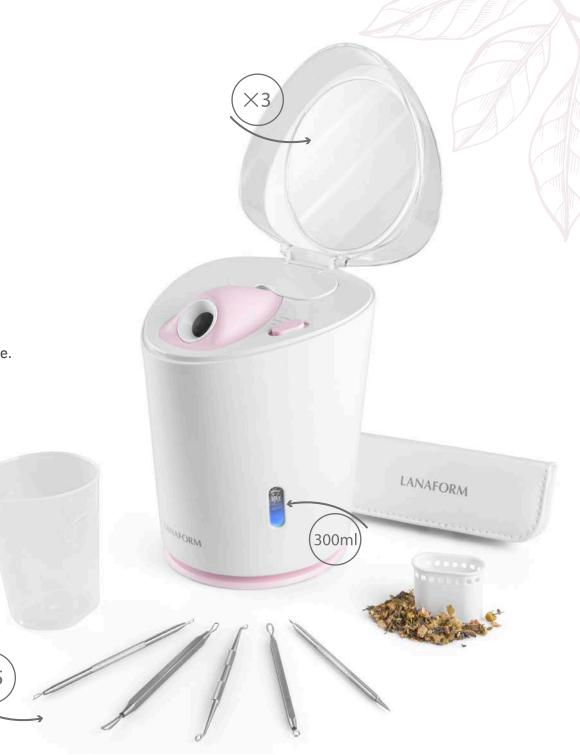

### In practice

As well as offering a choice between hot steam and cool mist, the Luxury Facial Steamer has a wide range of benefits in terms of giving yourself a full facial.

The magnifying mirror (x3) makes facial care easier by acting on the skin in minute detail.

The **100% stainless steel accessory kit** includes **five double-tipped instruments** to easily remove hard-toeradicate imperfections such as blackheads, whiteheads and spots. It works on all skin types and is very easy to use.

The Luxury Facial Steamer is also equipped with a tank with a capacity of 300 mL, ensuring full autonomy during your facial. The water spout makes the device safe to use.

### **Compatible with essential oils**

The Luxury Facial Steamer offers the option of scenting the steam or mist with essential oils or seeds, dried fruit or dried flowers. Depending on requirements, all you need to do is add the aromatic of your choice into the basket provided. The steam or mist emitted then takes on the benefits of the fruit, seeds, flowers or essential oils and simultaneously scents the face with a pleasant fragrance.