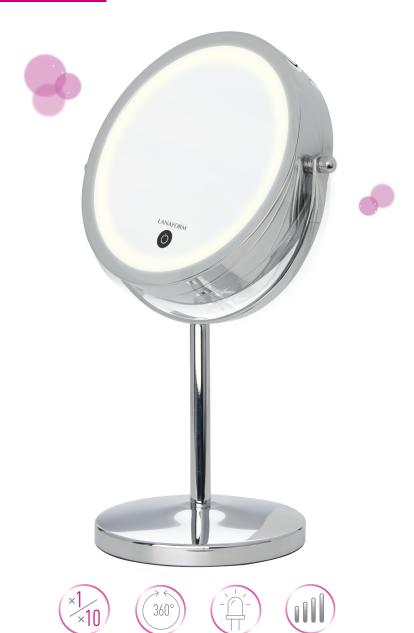

With a rotating x1/x10 double side, the Stand Mirror will be perfect on your chest of drawers. Its elegant design and its 18-LED luminous halo will help you maintain a total brightness on your face. With its variable light intensity, the Stand Mirror will help you adjust your makeup to any situation: use warmer lighting for an evening outing while cooler lighting is recommended for a day at the office.

The 15-cm diameter of its reflective surface will help you get ready by allowing you to see the whole of your face and neck. Furthermore, its x1 side will ensure your makeup and facial care are appropriate and its x10 magnifying side means that you will be able to work with precision when removing hair from facial areas or even applying makeup around your eyes and lips.