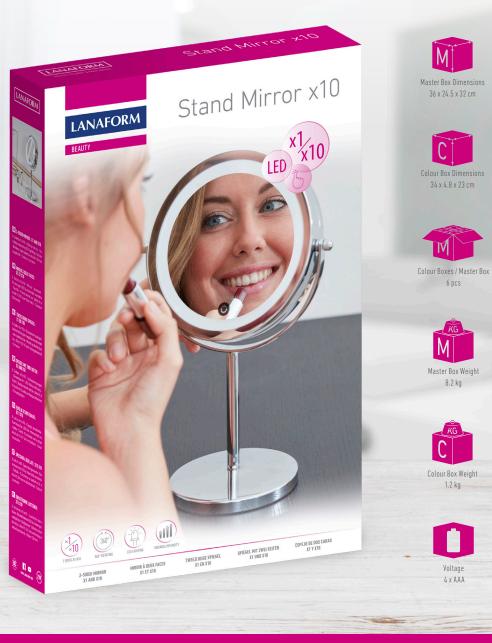

With a rotating x1/x10 double side, the Stand Mirror will be perfect on your chest of drawers. Its elegant design and its 18-LED luminous halo will help you maintain a total brightness on your face. With its variable light intensity, the Stand Mirror will help you adjust your makeup to any situation: use warmer lighting for an evening outing while cooler lighting is recommended for a day at the office.

The 15-cm diameter of its reflective surface will help you get ready by allowing you to see the whole of your face and neck. Furthermore, its x1 side will ensure your makeup and facial care are appropriate and its x10 magnifying side means that you will be able to work with precision when removing hair from facial areas or even applying makeup around your eyes and lips.

|               | Number of sides | Magnification | Diameter | Tactile | Number of LEDs | Operation    |
|---------------|-----------------|---------------|----------|---------|----------------|--------------|
| Led Mirror –  | 2               | x1 / x10      | 11 cm    | No      | 12             | 2 x AA       |
| Stand Mirror  | 2               | x1 / x10      | 15 cm    | Yes     | 18             | 4 x AAA      |
| 3 2in1 Mirror | 1               | x5            | 15 cm    | Yes     | 21             | Rechargeable |