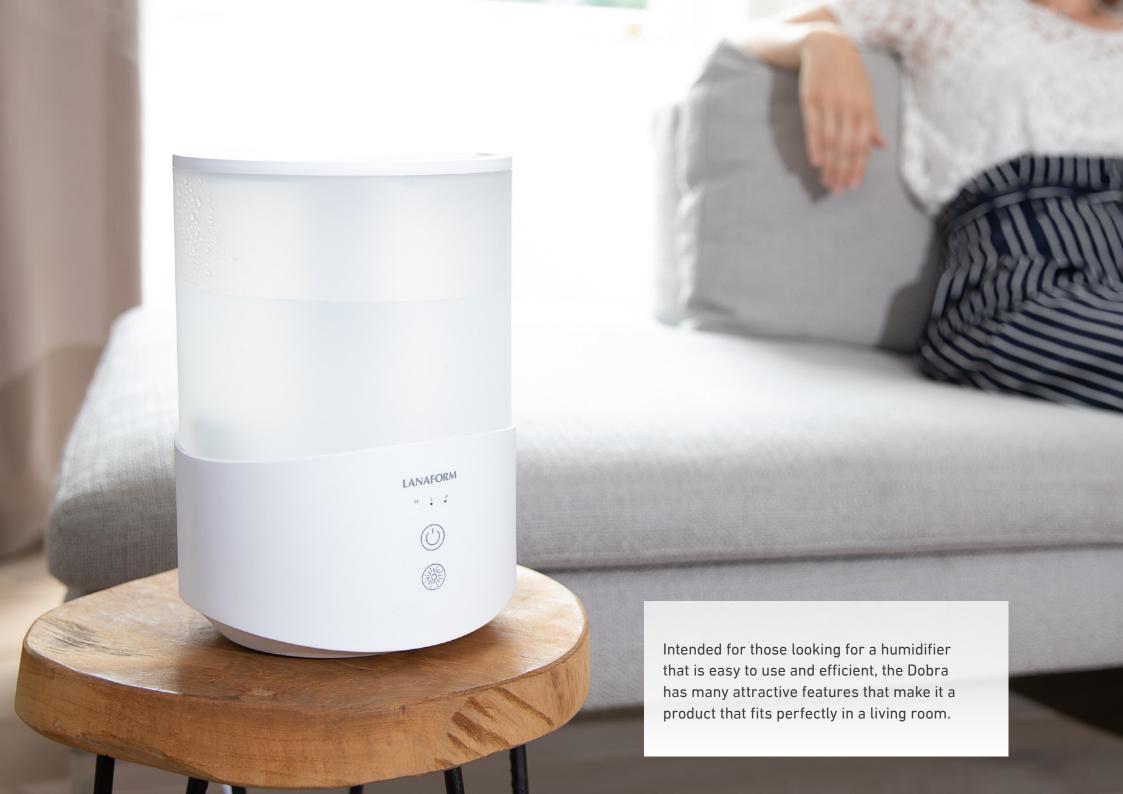

# The right response for eliminating the discomfort of air that is too dry

The Dobra humidifier helps you restore a proper humidity level and eliminate the discomfort indoors.

Its 2.5-ltr capacity reservoir enables you to humidify your air for more than 12 hours continuously. You choose between a low emission intensity (about 100ml/hr) or strong emission intensity (about 150ml/hr) and let the humidifier do its work. It will shut off automatically when the reservoir is empty. What is more, it has a "night mode" so that you can enjoy the comfort of continuously humidified air in peace when you are sleeping.

## Management largely facilitated with the opening through the top

The Dobra is one of a new generation of ultrasonic humidifiers, the reservoir of which is filled from above by removing a lid and not through a small opening in the base. This opening through the top greatly facilitates the everyday management of the device, when filling and emptying the reservoir, or even when cleaning it.