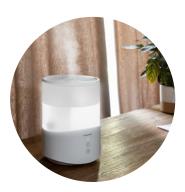

# The right response for eliminating the discomfort of air that is too dry

The Dobra humidifier helps you restore a proper humidity level and eliminate the discomfort indoors.

Its 2.5-ltr capacity reservoir enables you to humidify your air for more than 12 hours continuously. You choose between a low emission intensity (about 100ml/hr) or strong emission intensity (about 150ml/hr) and let the humidifier do its work. It will shut off automatically when the reservoir is empty. What is more, it has a "night mode" so that you can enjoy the comfort of continuously humidified air in peace when you are sleeping.