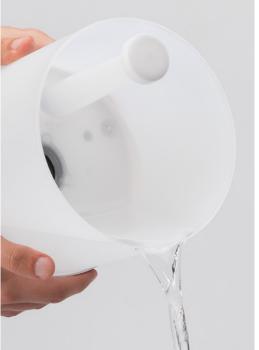

## Management largely facilitated with the opening through the top

The Dobra is one of a new generation of ultrasonic humidifiers, the reservoir of which is filled from above by removing a lid and not through a small opening in the base. This opening through the top greatly facilitates the everyday management of the device, when filling and emptying the reservoir, or even when cleaning it.