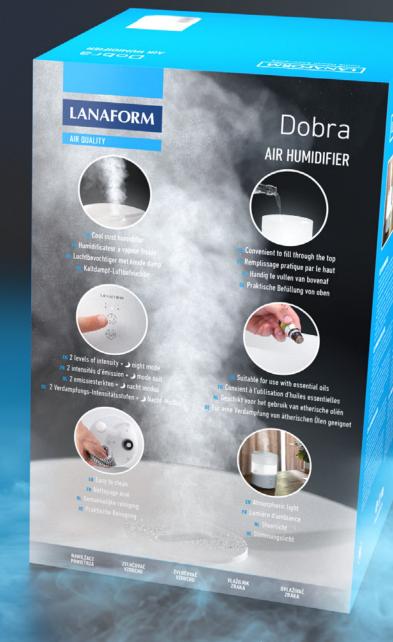

# The right response for eliminating the discomfort of air that is too dry

The Dobra humidifier helps you restore a proper humidity level and eliminate the discomfort indoors.

Its 2.5-ltr capacity reservoir enables you to humidify your air for more than 12 hours continuously. You choose between a low emission intensity (about 100ml/hr) or strong emission intensity (about 150ml/hr) and let the humidifier do its work. It will shut off automatically when the reservoir is empty. What is more, it has a "night mode" so that you can enjoy the comfort of continuously humidified air in peace when you are sleeping.

## Management largely facilitated with the opening through the top

The Dobra is one of a new generation of ultrasonic humidifiers, the reservoir of which is filled from above by removing a lid and not through a small opening in the base. This opening through the top greatly facilitates the everyday management of the device, when filling and emptying the reservoir, or even when cleaning it.

### Two ways of improving air quality with a single gesture

The Dobra is designed to support the use of essential oils. Pour them directly into the water in the reservoir. They will thus be efficiently diffused in the ambient air at the same time as the air is being humidified. With a single gesture you will therefore enjoy an aromatherapy session, benefitting from the attributes of the essential oil of your choice.

#### **Features**

- Cool mist humidifier
- Reservoir capacity: 2.5 ltr
- Maximum mist flow rate: 150 ml/hr
- Switches off automatically when the water level is too low

• Easy to clean

Convenient to fill through the top

• Suitable for use with essential oils

- 2 levels of intensity
  - + ) night mode
- Touch control
- LED indicator
- Red LED indicator showing empty of water

- Continuous operation: ± 12 hrs
- For spaces up to 30 m<sup>2</sup>
- Quiet operation (< 35 DB)