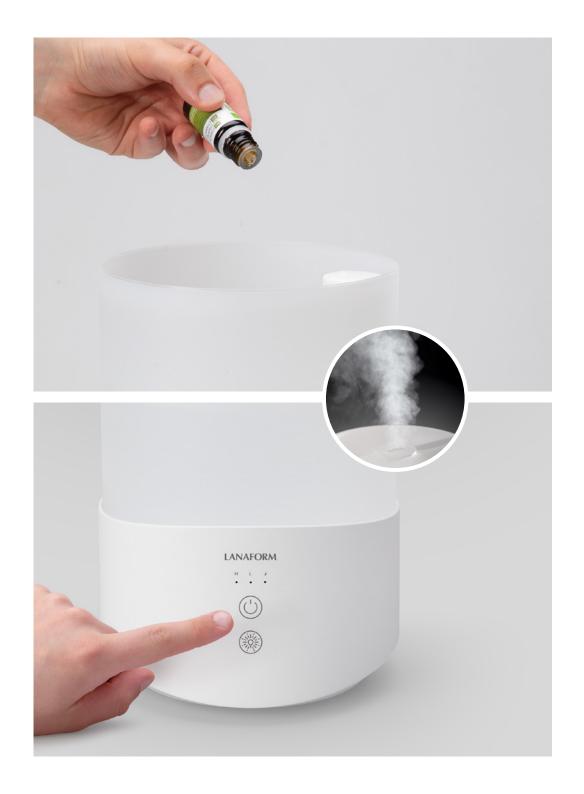

### Two ways of improving air quality with a single gesture

The Dobra is designed to support the use of essential oils. Pour them directly into the water in the reservoir. They will thus be efficiently diffused in the ambient air at the same time as the air is being humidified. With a single gesture you will therefore enjoy an aromatherapy session, benefitting from the attributes of the essential oil of your choice.

# The right response for eliminating the discomfort of air that is too dry

The Dobra humidifier helps you restore a proper humidity level and eliminate the discomfort indoors.

Its 2.5-ltr capacity reservoir enables you to humidify your air for more than 12 hours continuously. You choose between a low emission intensity (about 100ml/hr) or strong emission intensity (about 150ml/hr) and let the humidifier do its work. It will shut off automatically when the reservoir is empty. What is more, it has a "night mode" so that you can enjoy the comfort of continuously humidified air in peace when you are sleeping.