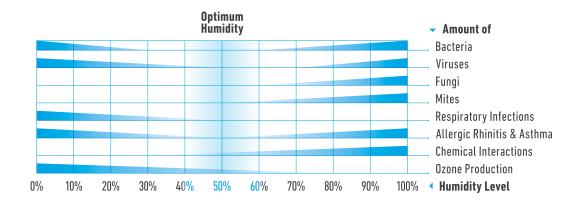

### A commitment to your health

We breathe approximately 20,000 times each day, representing a daily requirement of 12,000 litres of air. The quality of the air we inhale in this way has a direct impact on our well-being: air that is too humid can give rise to health problems (allergies, asthma, etc.), while overly dry air dries out the mucous membranes and skin, contributes towards fatigue and sensations of discomfort and, at the same time, increases air pollution. Doctors and specialists agree on **an optimum humidity level of between 40 and 60%**. The ambient air may become too dry, particularly in winter, because of the lack of ventilation and heating, etc. Although we don't always realise it, this impacts on our physical and mental wellbeing and alters the overall quality of the air by promoting its pollution.

#### What does relative humidity level mean?

Relative humidity is the percentage ratio between the quantity of water present in the air at any given time and the maximum quantity of water that the air can contain at a given temperature. For example, at a relative humidity of 50%, the air contains just half of the maximum amount of water it is capable of containing at this temperature. This level is measured using a hygrometer.