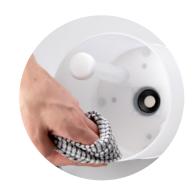

#### **Features**

- Cool mist humidifier
- Reservoir capacity: 2.5 ltr
- Maximum mist flow rate: 150 ml/hr
- Switches off automatically when the water level is too low

• Easy to clean

Convenient to fill through the top