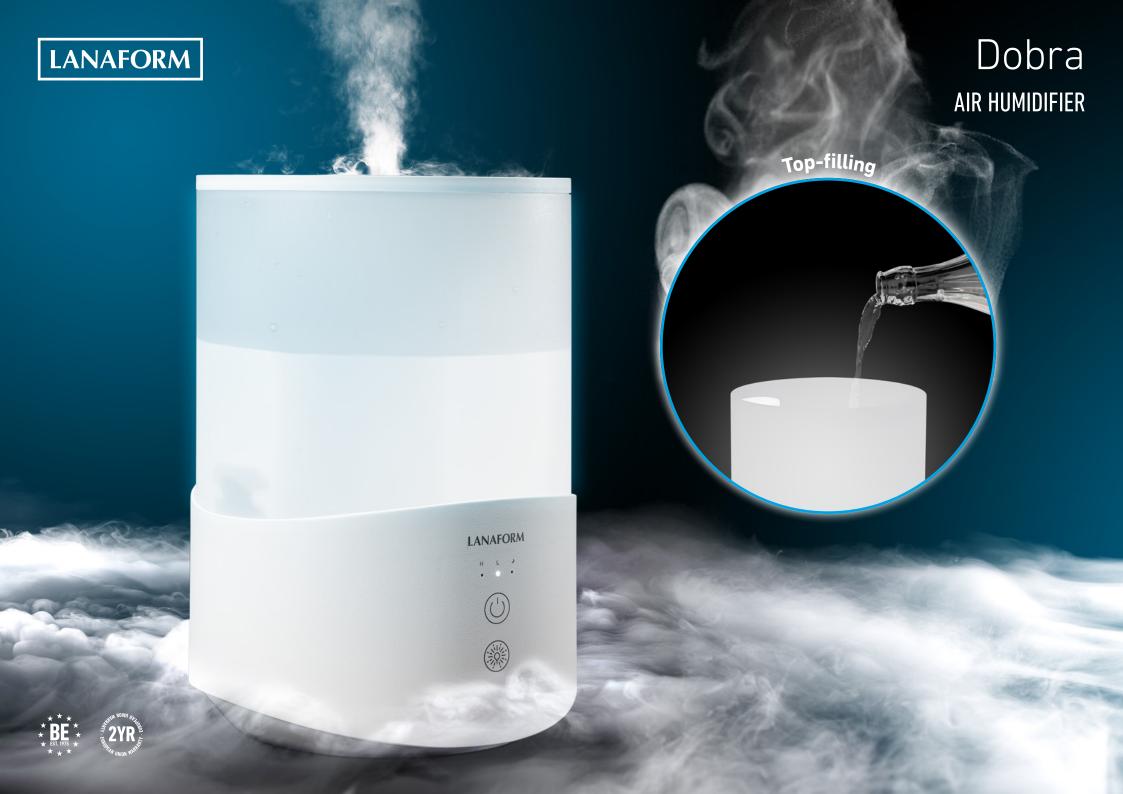

# The right response for eliminating the discomfort of air that is too dry

The Dobra humidifier helps you restore a proper humidity level and eliminate the discomfort indoors.

Its 2.5-ltr capacity reservoir enables you to humidify your air for more than 12 hours continuously. You choose between a low emission intensity (about 100ml/hr) or strong emission intensity (about 150ml/hr) and let the humidifier do its work. It will shut off automatically when the reservoir is empty. What is more, it has a "night mode" so that you can enjoy the comfort of continuously humidified air in peace when you are sleeping.

## Management largely facilitated with the opening through the top

The Dobra is one of a new generation of ultrasonic humidifiers, the reservoir of which is filled from above by removing a lid and not through a small opening in the base. This opening through the top greatly facilitates the everyday management of the device, when filling and emptying the reservoir, or even when cleaning it.

### Two ways of improving air quality with a single gesture

The Dobra is designed to support the use of essential oils. Pour them directly into the water in the reservoir. They will thus be efficiently diffused in the ambient air at the same time as the air is being humidified. With a single gesture you will therefore enjoy an aromatherapy session, benefitting from the attributes of the essential oil of your choice.