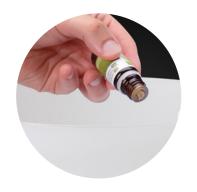

### Two ways of improving air quality with a single gesture

The Dobra is designed to support the use of essential oils. Pour them directly into the water in the reservoir. They will thus be efficiently diffused in the ambient air at the same time as the air is being humidified. With a single gesture you will therefore enjoy an aromatherapy session, benefitting from the attributes of the essential oil of your choice.