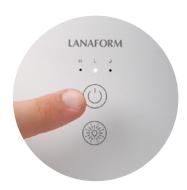

• Suitable for use with essential oils

- 2 levels of intensity
  - + ) night mode
- Touch control
- LED indicator
- Red LED indicator showing empty of water

- Continuous operation: ± 12 hrs
- For spaces up to 30 m<sup>2</sup>
- Quiet operation (< 35 DB)