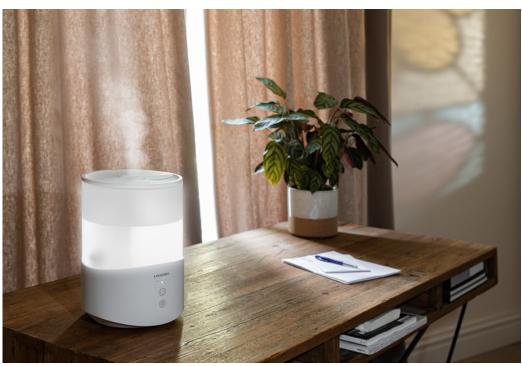

# The right response for eliminating the discomfort of air that is too dry

The Dobra humidifier helps you restore a proper humidity level and eliminate the discomfort indoors.

Its 2.5-ltr capacity reservoir enables you to humidify your air for more than 12 hours continuously. You choose between a low emission intensity (about 100ml/hr) or strong emission intensity (about 150ml/hr) and let the humidifier do its work. It will shut off automatically when the reservoir is empty. What is more, it has a "night mode" so that you can enjoy the comfort of continuously humidified air in peace when you are sleeping.

Finally, the Dobra will add a touch of stylish light to your interior by choosing between 3 shades of LED white (warm, neutral, cool).