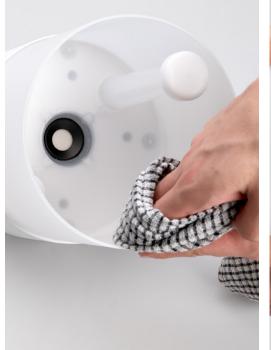

#### **Features**

- Cool mist humidifier
- Reservoir capacity: 2.5 ltr
- Maximum mist flow rate: 150 ml/hr
- Switches off automatically when the water level is too low

• Easy to clean

Convenient to fill through the top