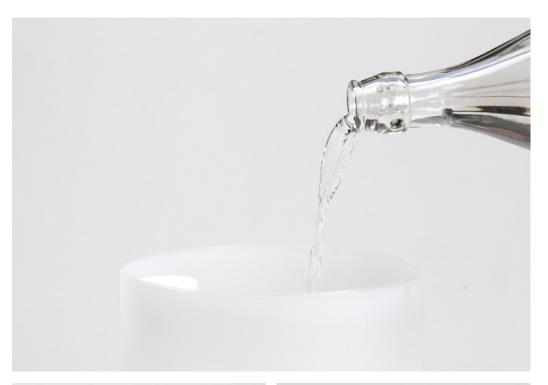

## Management largely facilitated with the opening through the top

The Dobra is one of a new generation of ultrasonic humidifiers, the reservoir of which is filled from above by removing a lid and not through a small opening in the base. This opening through the top greatly facilitates the everyday management of the device, when filling and emptying the reservoir, or even when cleaning it.