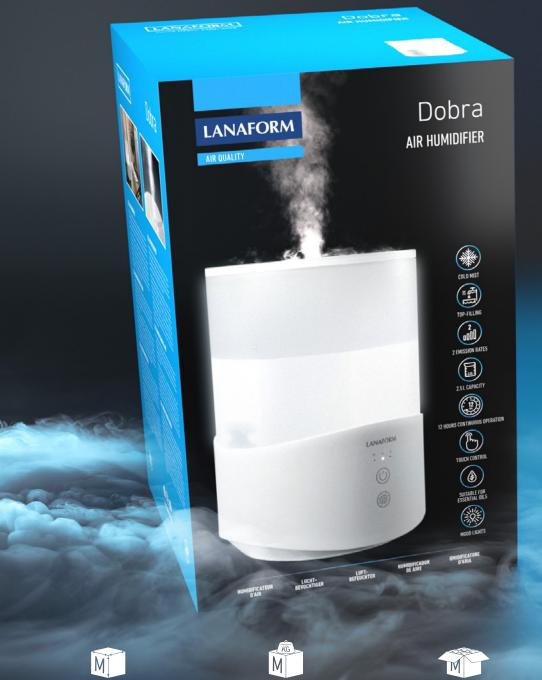

# The right response for eliminating the discomfort of air that is too dry

The Dobra humidifier helps you restore a proper humidity level and eliminate the discomfort indoors.

Its 2.5-ltr capacity reservoir enables you to humidify your air for more than 12 hours continuously. You choose between a low emission intensity (about 100ml/hr) or strong emission intensity (about 150ml/hr) and let the humidifier do its work. It will shut off automatically when the reservoir is empty. What is more, it has a "night mode" so that you can enjoy the comfort of continuously humidified air in peace when you are sleeping.

#### **Features**

- Cool mist humidifier
- Reservoir capacity: 2.5 ltr
- Maximum mist flow rate: 150 ml/hr
- Switches off automatically when the water level is too low

• Easy to clean

Convenient to fill through the top

• Suitable for use with essential oils

- 2 levels of intensity
  - + ) night mode
- Touch control
- LED indicator
- Red LED indicator showing empty of water

- Continuous operation: ± 12 hrs
- For spaces up to 30 m<sup>2</sup>
- Quiet operation (< 35 DB)