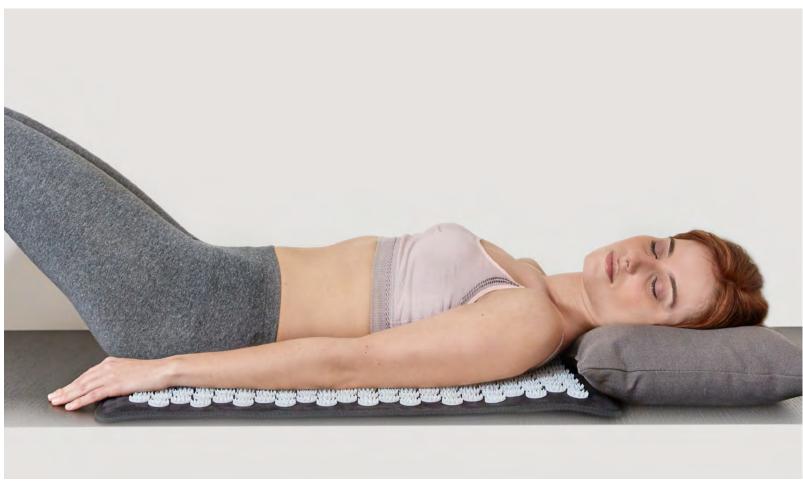

The acupressure mat is inspired by acupuncture benefits and by traditional Chinese medicine. It is great for dealing with back pains, muscle tension, fatigue, stress or even insomnia.

The Delight Mattress offers various possibilities that can be combined, based on the kind of massage you would like to receive. All you need to do is lie down on its comfortable body, made from soft materials, close your eyes and enjoy!

## A flower mat with various benefits

You can either attach the acupressure mat to the mattress or use it separately to stimulate the reflexology points on your back or on other parts of your body.

It is **full of small flowers**, **each consisting of 26 spikes**. Once the body is on the mat gravity will ensure that these spikes exert uniform pressure on **the various reflexology points of the body and will stimulate the blood flow**, **lymph circulation and the release of endorphins**.