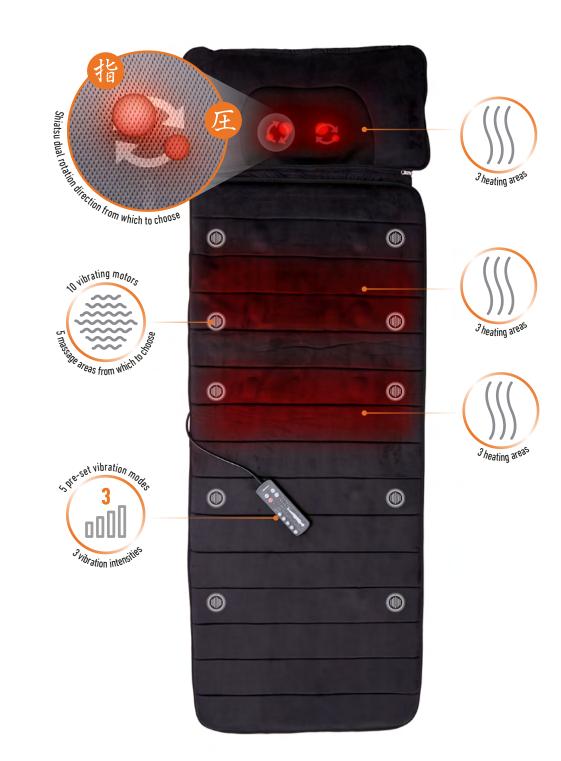

Equipped with **ten vibrating motors** distributed throughout its body, the massage mattress offers **5 pre-programmed vibrating modes** as well as **3 vibration intensities**.

Its cushion is equipped with 2x2 shiatsu heads with two-way rotation to choose from. To intensify the relaxing effect, a heating function is divided into three zones: two in the mattress, at back height, and the third in the shiatsu cushion.

All these functions can be programmed simultaneously or independently. In addition, the massage mattress is equipped with overheating protection and switches off automatically after 15 minutes of use.

Thanks to these **two integrated buttons**, it can work 100% independently while being very handy: choosing the **massage heads' direction of rotation can be done** with a single movement, just like **the activation of the heating functions**.