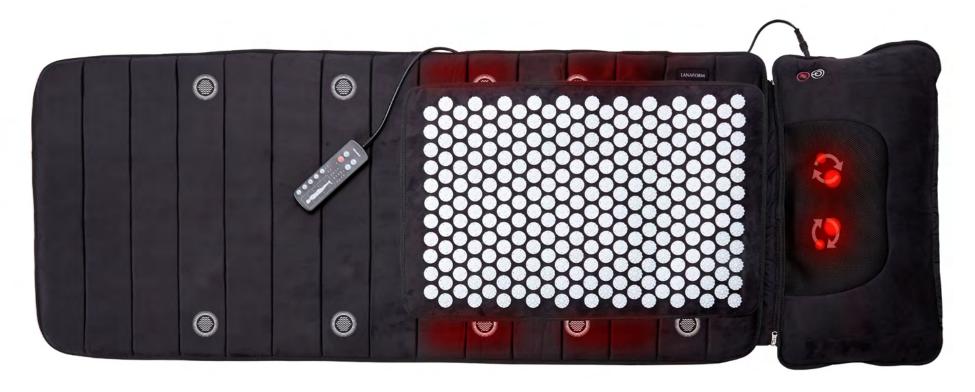

Equipped with **ten vibrating motors** distributed throughout its body, the massage mattress offers **5 pre-programmed vibrating modes** as well as **3 vibration intensities**.

Its cushion is equipped with 2x2 shiatsu heads with two-way rotation to choose from. To intensify the relaxing effect, a heating function is divided into three zones: two in the mattress, at back height, and the third in the shiatsu cushion.

All these functions can be programmed simultaneously or independently. In addition, the massage mattress is equipped with overheating protection and switches off automatically after 15 minutes of use.

Thanks to these **two integrated buttons**, it can work 100% independently while being very handy: choosing the **massage heads' direction of rotation can be done** with a single movement, just like **the activation of the heating functions**.

## A flower mat with various benefits

You can either attach the acupressure mat to the mattress or use it separately to stimulate the reflexology points on your back or on other parts of your body.

It is **full of small flowers**, **each consisting of 26 spikes**. Once the body is on the mat gravity will ensure that these spikes exert uniform pressure on **the various reflexology points of the body and will stimulate the blood flow**, **lymph circulation and the release of endorphins**.