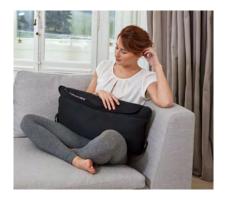

The shiatsu cushion and the acupressure mat can easily be detached from the mattress and used separately. These two **detachable elements**, always handy to keep nearby, each offer a very different but equally beneficial massage.

## A detachable cushion for a focused shiatsu massage

The detachable cushion allows other parts of your body, such as the shoulders, the back or the legs to receive the **shiatsu** massage. It specifically focuses on those areas with muscular tension **to enhance relaxation**.