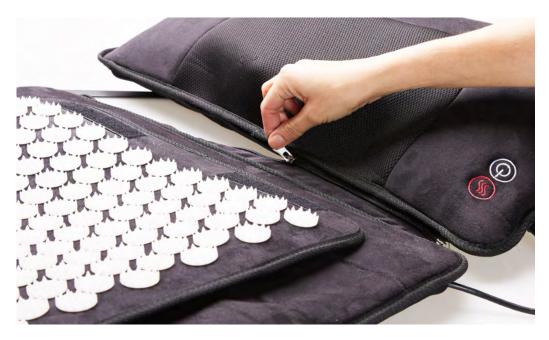

The acupressure mat is inspired by acupuncture benefits and by traditional Chinese medicine. It is great for dealing with back pains, muscle tension, fatigue, stress or even insomnia.

The Delight Mattress offers various possibilities that can be combined, based on the kind of massage you would like to receive. All you need to do is lie down on its comfortable body, made from soft materials, close your eyes and enjoy!

The shiatsu cushion and the acupressure mat can easily be detached from the mattress and used separately. These two **detachable elements**, always handy to keep nearby, each offer a very different but equally beneficial massage.

## A flower mat with various benefits

You can either attach the acupressure mat to the mattress or use it separately to stimulate the reflexology points on your back or on other parts of your body.

It is **full of small flowers**, **each consisting of 26 spikes**. Once the body is on the mat gravity will ensure that these spikes exert uniform pressure on **the various reflexology points of the body and will stimulate the blood flow**, **lymph circulation and the release of endorphins**.