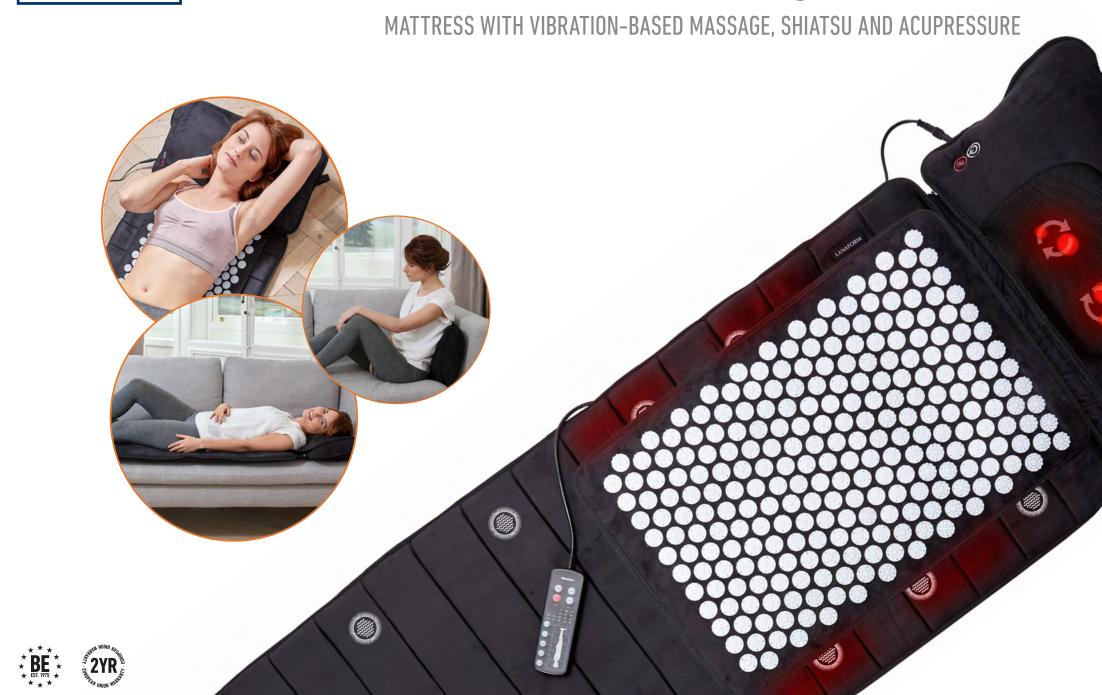

## A multifunctional and modular mattress

The Delight Mattress is a mattress that massages by means of **vibration**, **shiatsu and acupressure**. Its relaxing, stimulating or reinvigorating effect will reduce your muscular tension and fatigue.

Equipped with **ten vibrating motors** distributed throughout its body, the massage mattress offers **5 pre-programmed vibrating modes** as well as **3 vibration intensities**.

Its cushion is equipped with 2x2 shiatsu heads with two-way rotation to choose from. To intensify the relaxing effect, a heating function is divided into three zones: two in the mattress, at back height, and the third in the shiatsu cushion.

The shiatsu cushion and the acupressure mat can easily be detached from the mattress and used separately. These two **detachable elements**, always handy to keep nearby, each offer a very different but equally beneficial massage.

## A detachable cushion for a focused shiatsu massage

The detachable cushion allows other parts of your body, such as the shoulders, the back or the legs to receive the **shiatsu** massage. It specifically focuses on those areas with muscular tension **to enhance relaxation**.

## A flower mat with various benefits

You can either attach the acupressure mat to the mattress or use it separately to stimulate the reflexology points on your back or on other parts of your body.

It is **full of small flowers**, **each consisting of 26 spikes**. Once the body is on the mat gravity will ensure that these spikes exert uniform pressure on **the various reflexology points of the body and will stimulate the blood flow**, **lymph circulation and the release of endorphins**.