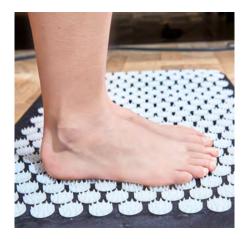

## A flower mat with various benefits

You can either attach the acupressure mat to the mattress or use it separately to stimulate the reflexology points on your back or on other parts of your body.

It is **full of small flowers**, **each consisting of 26 spikes**. Once the body is on the mat gravity will ensure that these spikes exert uniform pressure on **the various reflexology points of the body and will stimulate the blood flow**, **lymph circulation and the release of endorphins**.