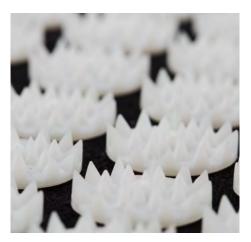

## A flower mat with various benefits

You can either attach the acupressure mat to the mattress or use it separately to stimulate the reflexology points on your back or on other parts of your body.

It is **full of small flowers**, **each consisting of 26 spikes**. Once the body is on the mat gravity will ensure that these spikes exert uniform pressure on **the various reflexology points of the body and will stimulate the blood flow**, **lymph circulation and the release of endorphins**.