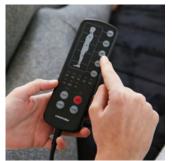

All these functions can be programmed simultaneously or independently. In addition, the massage mattress is equipped with overheating protection and switches off automatically after 15 minutes of use.

Thanks to these **two integrated buttons**, it can work 100% independently while being very handy: choosing the **massage heads' direction of rotation can be done** with a single movement, just like **the activation of the heating functions**.