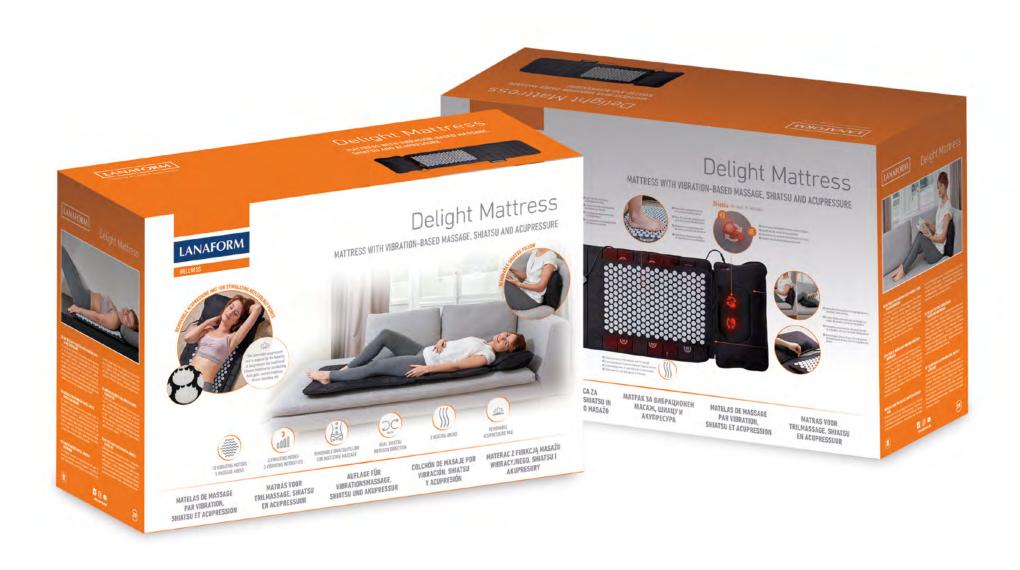

## Delight Mattress

## A multifunctional and modular mattress

The Delight Mattress is a mattress that massages by means of **vibration**, **shiatsu and acupressure**. Its relaxing, stimulating or reinvigorating effect will reduce your muscular tension and fatigue.

Equipped with **ten vibrating motors** distributed throughout its body, the massage mattress offers **5 pre-programmed vibrating modes** as well as **3 vibration intensities**.

Its cushion is equipped with 2x2 shiatsu heads with two-way rotation to choose from. To intensify the relaxing effect, a heating function is divided into three zones: two in the mattress, at back height, and the third in the shiatsu cushion.

All these functions can be programmed simultaneously or independently. In addition, the massage mattress is equipped with overheating protection and switches off automatically after 15 minutes of use.

The acupressure mat is inspired by acupuncture benefits and by traditional Chinese medicine. It is great for dealing with back pains, muscle tension, fatigue, stress or even insomnia.

The Delight Mattress offers various possibilities that can be combined, based on the kind of massage you would like to receive. All you need to do is lie down on its comfortable body, made from soft materials, close your eyes and enjoy!

The shiatsu cushion and the acupressure mat can easily be detached from the mattress and used separately. These two **detachable elements**, always handy to keep nearby, each offer a very different but equally beneficial massage.