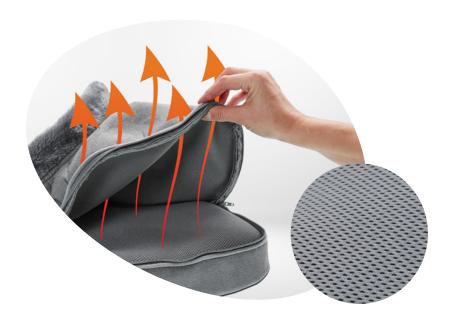

Also, the 2-in-1 Shiatsu Comfort **can target multiple parts of the body**, which will result in a gradual relaxation of the tense muscles.

On top of that, the 2-in-1 Shiatsu Comfort is made of a pleasant, light and **breathable** mesh fabric. The detachable part can be cleaned in the washing machine.