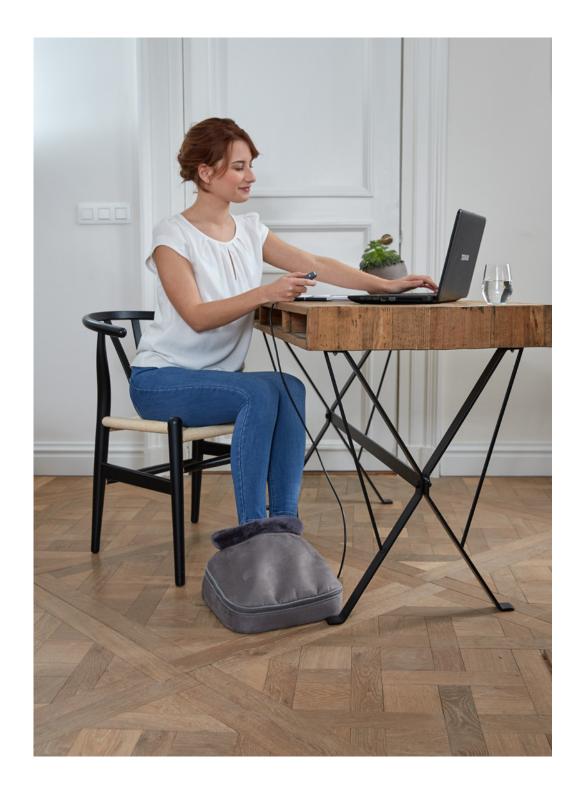

## The all-in-one method

Whether a soothing heath or a relaxing massage, the 2-in-1 Shiatsu Comfort provides feet with everything their well-being needs. All you have to do is let yourself be pampered while resting or while at work.