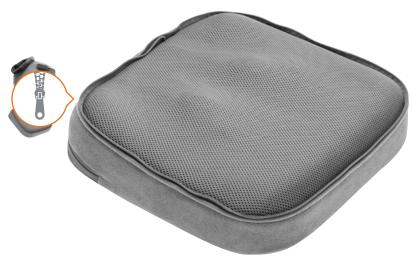

## ... and to all parts of your body

This slipper-like cushion, in which your feet can slide right in, is **designed in a versatile manner** and can be transformed into a classic cushion in no time at all, easily positioned against the back, behind the shoulders, or under the thighs and calves.

Also, the 2-in-1 Shiatsu Comfort **can target multiple parts of the body**, which will result in a gradual relaxation of the tense muscles.

On top of that, the 2-in-1 Shiatsu Comfort is made of a pleasant, light and **breathable** mesh fabric. The detachable part can be cleaned in the washing machine.