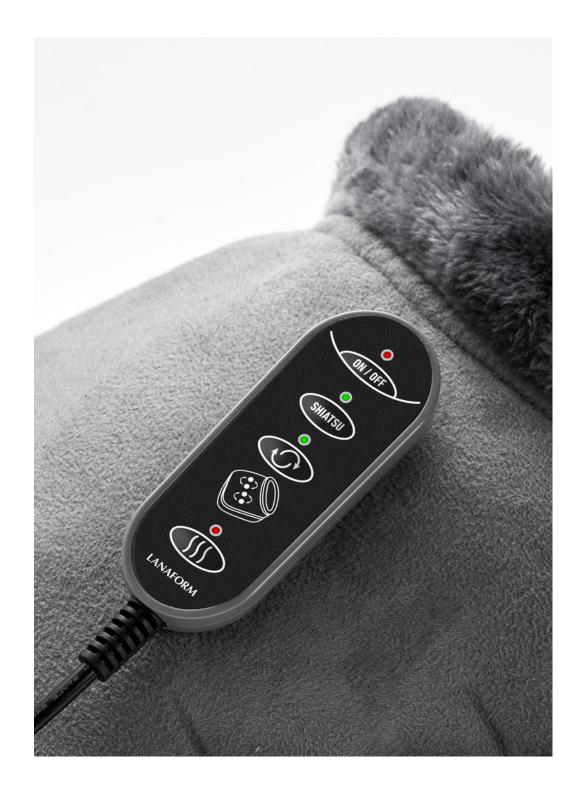

The heating and massaging 2-in-1 Shiatsu Comfort cushion has all it takes to offer your feet the **comfort** they need. First of all, it provides a relaxing, **kneading massage** thanks to its 2 × 2 massage heads that perform a pleasant circular movement, the direction and intensity of which can be adjusted. This massage automatically ends after 15 minutes, leaving your feet **relaxed and reheated**.

In addition, the massage heads diffuse a **soft** and enveloping heat that further deepens the warming and relaxing sensation. This heating function also has **two intensities** and operates continuously for one hour before switching off automatically.