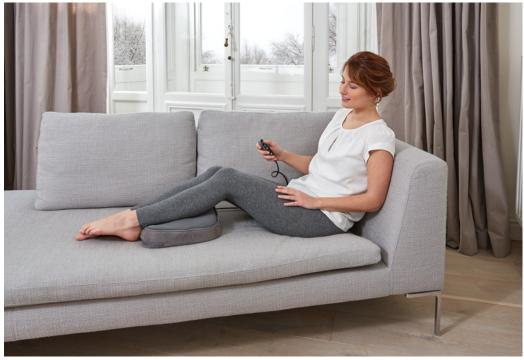

The heating and massaging 2-in-1 Shiatsu Comfort cushion has all it takes to offer your feet the **comfort** they need. First of all, it provides a relaxing, **kneading massage** thanks to its 2 × 2 massage heads that perform a pleasant circular movement, the direction and intensity of which can be adjusted. This massage automatically ends after 15 minutes, leaving your feet **relaxed and reheated**.

In addition, the massage heads diffuse a **soft** and enveloping heat that further deepens the warming and relaxing sensation. This heating function also has **two intensities** and operates continuously for one hour before switching off automatically.