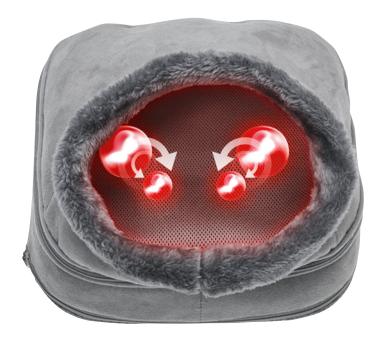

The heating and massaging 2-in-1 Shiatsu Comfort cushion has all it takes to offer your feet the **comfort** they need. First of all, it provides a relaxing, **kneading massage** thanks to its 2 × 2 massage heads that perform a pleasant circular movement, the direction and intensity of which can be adjusted. This massage automatically ends after 15 minutes, leaving your feet **relaxed and reheated**.