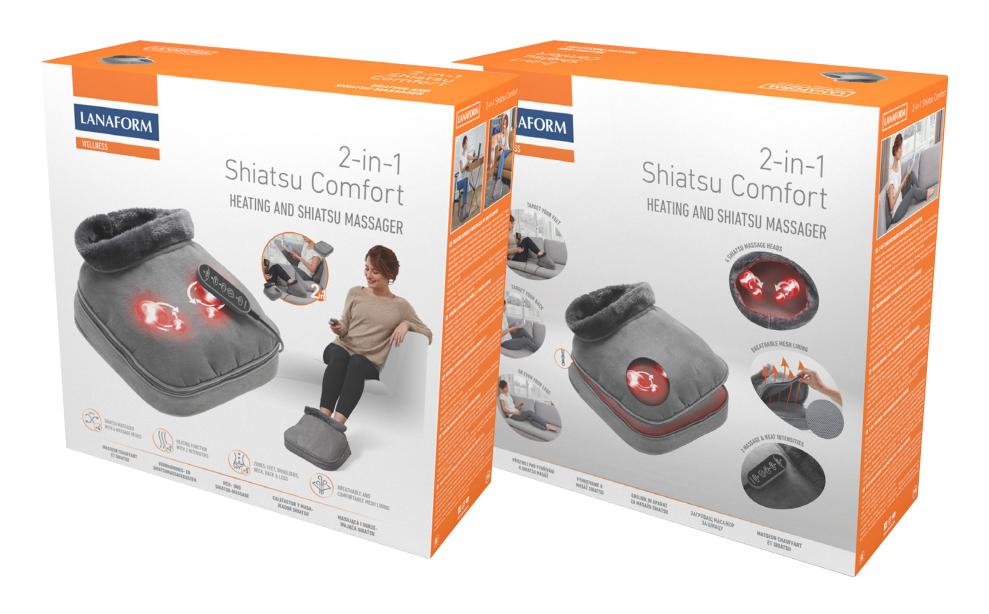

## 2-in-1 Shiatsu Comfort

**HEATING AND SHIATSU MASSAGER** 

The heating and massaging 2-in-1 Shiatsu Comfort cushion has all it takes to offer your feet the **comfort** they need. First of all, it provides a relaxing, **kneading massage** thanks to its 2 × 2 massage heads that perform a pleasant circular movement, the direction and intensity of which can be adjusted. This massage automatically ends after 15 minutes, leaving your feet **relaxed and reheated**.

In addition, the massage heads diffuse a **soft** and enveloping heat that further deepens the warming and relaxing sensation. This heating function also has **two intensities** and operates continuously for one hour before switching off automatically.

Also, the 2-in-1 Shiatsu Comfort **can target multiple parts of the body**, which will result in a gradual relaxation of the tense muscles.

On top of that, the 2-in-1 Shiatsu Comfort is made of a pleasant, light and **breathable** mesh fabric. The detachable part can be cleaned in the washing machine.