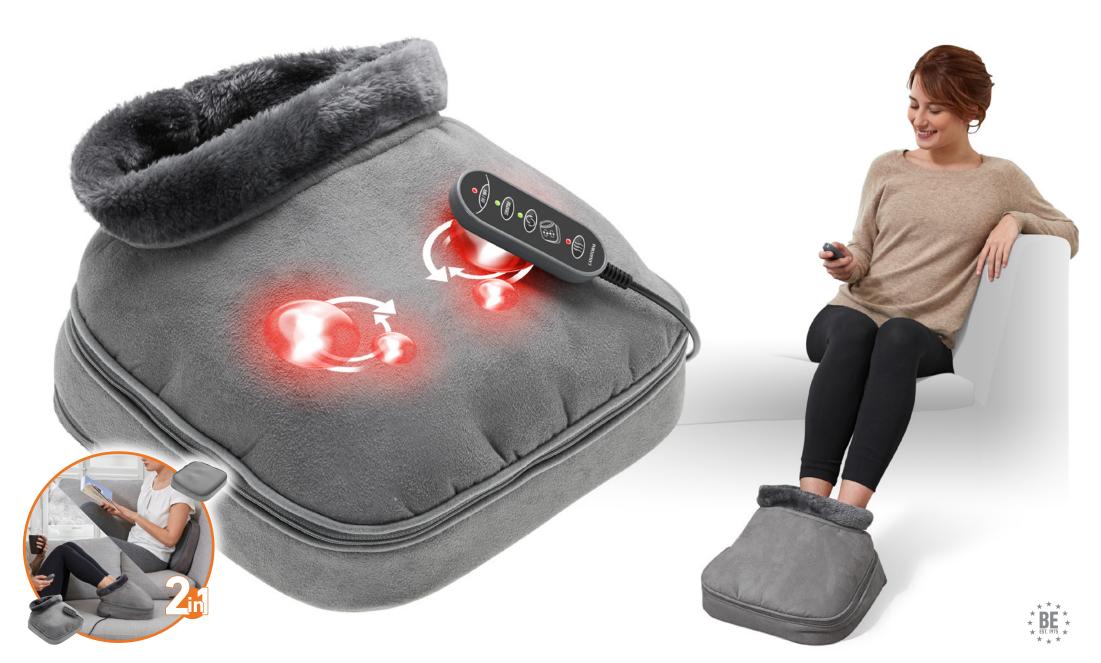

## 2-in-1 Shiatsu Comfort

**HEATING AND SHIATSU MASSAGER** 

The heating and massaging 2-in-1 Shiatsu Comfort cushion has all it takes to offer your feet the **comfort** they need. First of all, it provides a relaxing, **kneading massage** thanks to its 2 × 2 massage heads that perform a pleasant circular movement, the direction and intensity of which can be adjusted. This massage automatically ends after 15 minutes, leaving your feet **relaxed and reheated**.

In addition, the massage heads diffuse a **soft** and enveloping heat that further deepens the warming and relaxing sensation. This heating function also has **two intensities** and operates continuously for one hour before switching off automatically.

## ... and to all parts of your body

This slipper-like cushion, in which your feet can slide right in, is **designed in a versatile manner** and can be transformed into a classic cushion in no time at all, easily positioned against the back, behind the shoulders, or under the thighs and calves.

Also, the 2-in-1 Shiatsu Comfort **can target multiple parts of the body**, which will result in a gradual relaxation of the tense muscles.

On top of that, the 2-in-1 Shiatsu Comfort is made of a pleasant, light and **breathable** mesh fabric. The detachable part can be cleaned in the washing machine.