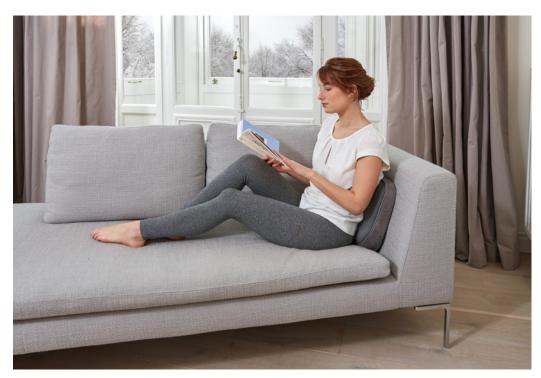

## ... and to all parts of your body

This slipper-like cushion, in which your feet can slide right in, is **designed in a versatile manner** and can be transformed into a classic cushion in no time at all, easily positioned against the back, behind the shoulders, or under the thighs and calves.

Also, the 2-in-1 Shiatsu Comfort **can target multiple parts of the body**, which will result in a gradual relaxation of the tense muscles.

On top of that, the 2-in-1 Shiatsu Comfort is made of a pleasant, light and **breathable** mesh fabric. The detachable part can be cleaned in the washing machine.