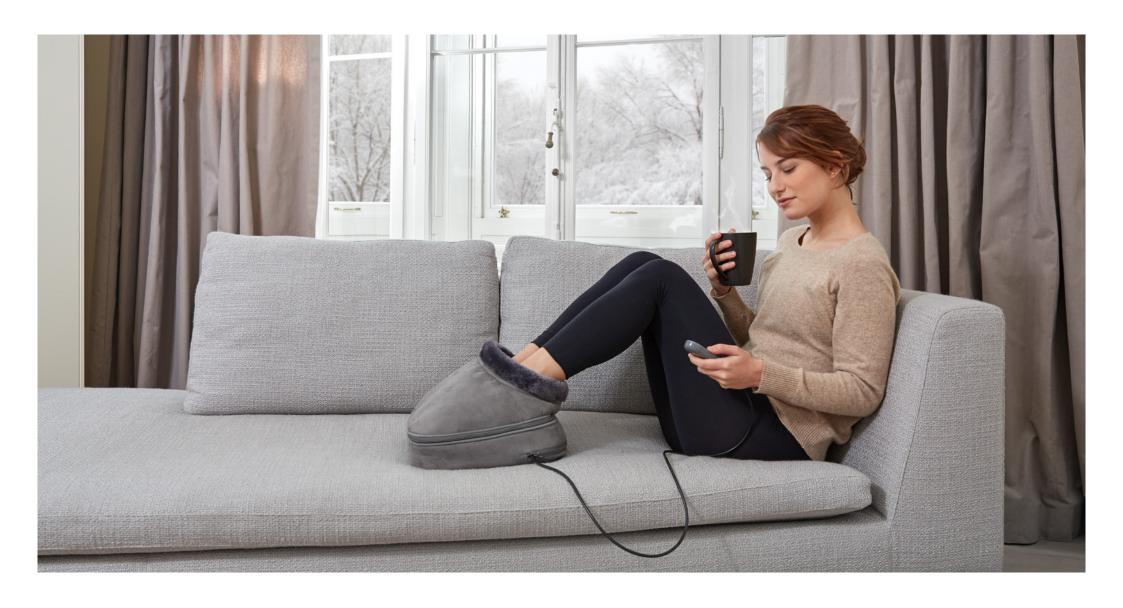

## The all-in-one method

Whether a soothing heath or a relaxing massage, the 2-in-1 Shiatsu Comfort provides feet with everything their well-being needs. All you have to do is let yourself be pampered while resting or while at work.

What's more, with one simple movement it changes into a massage cushion for any tense body part. Something to always keep close!

1.850 kg

Voltage

12 V

Home Health Experience

Rue de la Légende 55 4141 Louveigné, Belgium