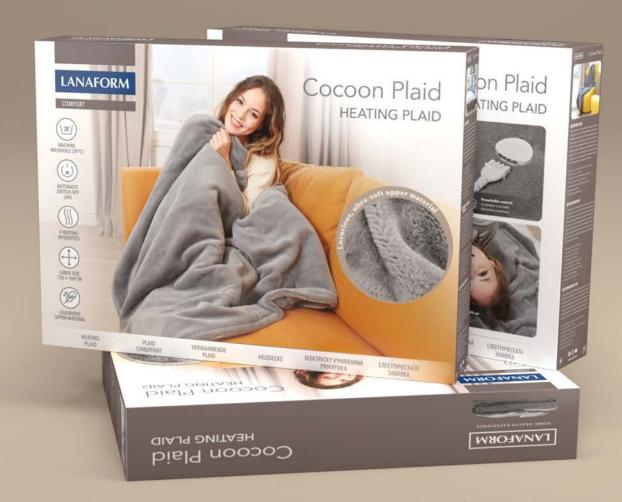

### An ultra-soft fauxfur texture

Cocoon Plaid warms not only thanks to its heating function, but also thanks to its ultrasoft texture.

Its irresistible touch will make you want to stay there all evening.

This **lint-free** over-blanket also has the advantage of being **machine washable** at 30° without altering its incredible texture.

### An extra touch

On your sofa or in your bed, the **Cocoon Plaid** adds a **silky touch to your interior.** 

## Modular digital control

Thanks to its remote control, you can adjust both the **temperature** and the **duration** of the heating function of your Cocoon Plaid.

It has **9 temperature settings** and **6 time settings**, to modulate your well-being moment as you wish.

The Cocoon Plaid also has an **automatic stop function**.

After 6 hours of use, it will stop running to prevent overheating.

#### In a few words...

- Luxurious, ultra-soft, plush and lint-free texture
- XL format: 160 × 120 cm
- Digital control with 9 temperature settings
- Timer function from 1 to 6 hours
- Switches off automatically after 6 hours
- Detachable control
- Machine washable at 30°C