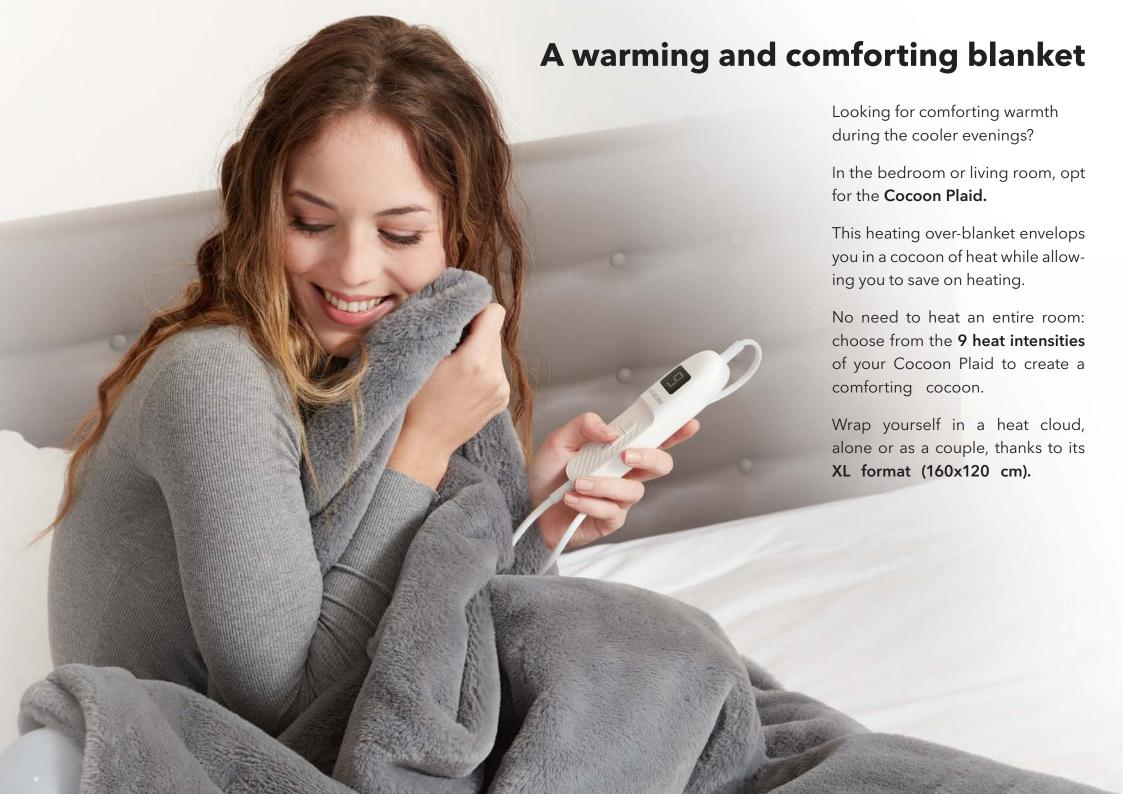

## Modular digital control

Thanks to its remote control, you can adjust both the **temperature** and the **duration** of the heating function of your Cocoon Plaid.

It has **9 temperature settings** and **6 time settings**, to modulate your well-being moment as you wish.

The Cocoon Plaid also has an **automatic stop function**.

After 6 hours of use, it will stop running to prevent overheating.