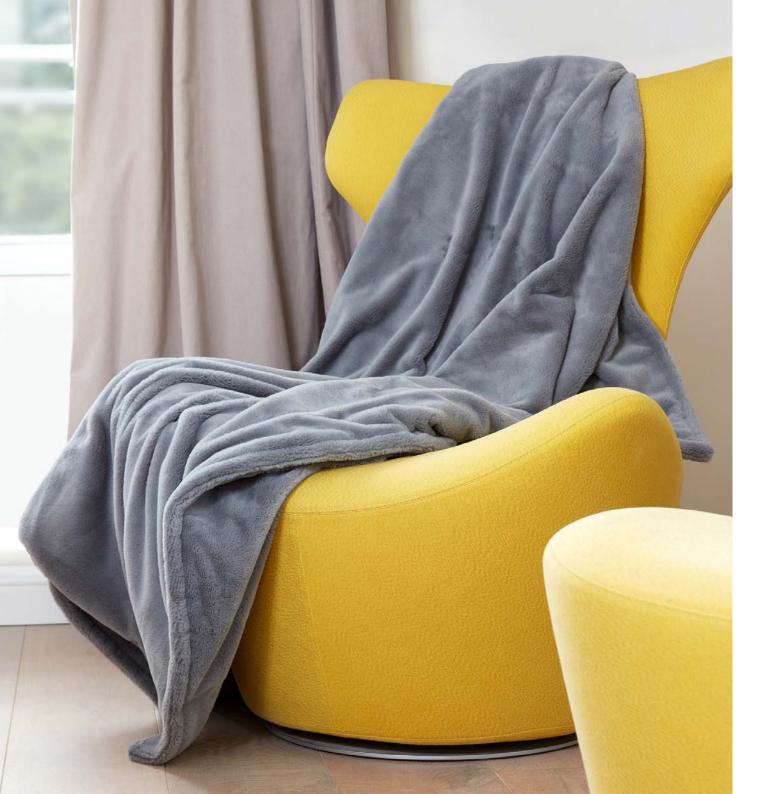

### An ultra-soft fauxfur texture

Cocoon Plaid warms not only thanks to its heating function, but also thanks to its ultrasoft texture.

Its irresistible touch will make you want to stay there all evening.

### An extra touch

On your sofa or in your bed, the **Cocoon Plaid** adds a **silky touch to your interior.** 