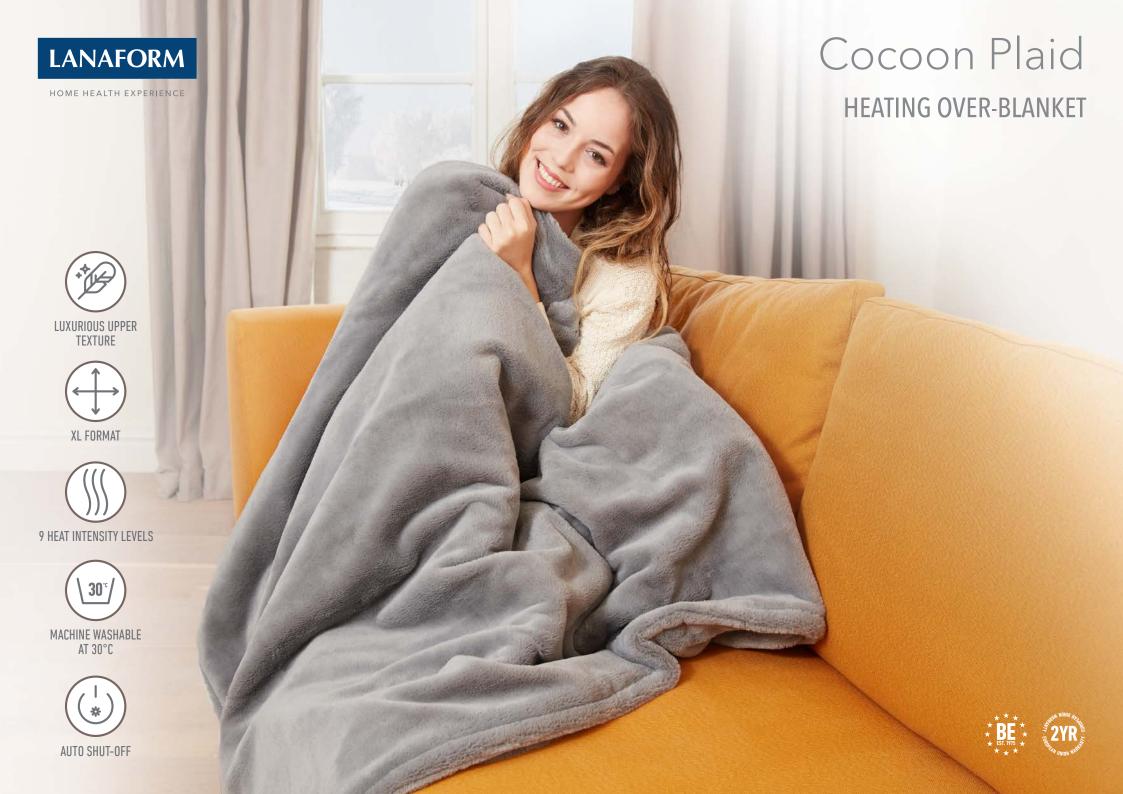

# Cocoon Plaid HEATING OVER-BLANKET

LA180114

#### In a few words...

- Luxurious, ultra-soft, plush and lint-free texture
- XL format: 160 × 120 cm
- Digital control with 9 temperature settings
- Timer function from 1 to 6 hours
- Switches off automatically after 6 hours
- Detachable control
- Machine washable at 30°C