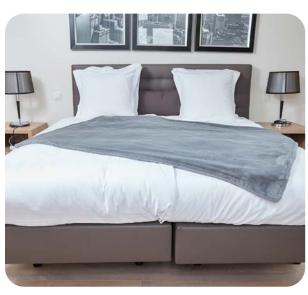

### An extra touch

On your sofa or in your bed, the **Cocoon Plaid** adds a **silky touch to your interior.** 

#### In a few words...

- Luxurious, ultra-soft, plush and lint-free texture
- XL format: 160 × 120 cm
- Digital control with 9 temperature settings
- Timer function from 1 to 6 hours
- Switches off automatically after 6 hours
- Detachable control
- Machine washable at 30°C