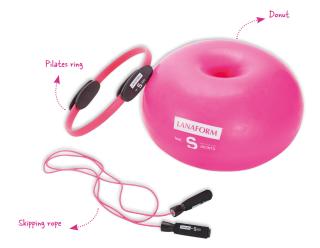

### Tone & Shape

Toning your figure

Rediscover the benefits of physical activity and a firmer body with this kit of fitness accessories selected specifically for carrying out muscle-strengthening exercises and cardio training.